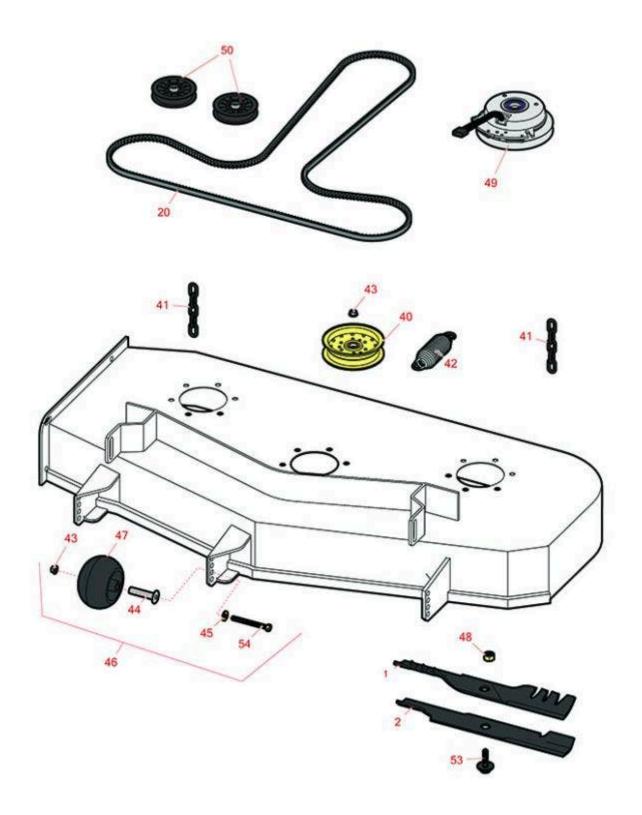

## **Replaces Exmark Pioneer E-Series Parts**

Zero-Turn Mower with 52 in Deck - Models PNE691GKA52200 & PNE720GKC52200 52in Deck

|       | R&R<br>Part No.                                                                                                                                                                                        | OEM<br>Part No.                      | Description                                           | Qty<br>Req | Order<br>Quantity |  |  |  |
|-------|--------------------------------------------------------------------------------------------------------------------------------------------------------------------------------------------------------|--------------------------------------|-------------------------------------------------------|------------|-------------------|--|--|--|
| Rota  | ry Blades                                                                                                                                                                                              |                                      |                                                       |            |                   |  |  |  |
| 1     | R116-5175                                                                                                                                                                                              | 116-5175                             | Mower Blade - 18 in Mulching                          | 3          |                   |  |  |  |
| 1     | RRB4065-1803                                                                                                                                                                                           | 116-5175,<br>116-5175-S              | Mower Blade - Mulcher 18 x<br>2.5in x 15/16 Mt Hole   | 3          |                   |  |  |  |
| 2     | RRB3065-1803                                                                                                                                                                                           | 103-6402,<br>103-6402-S,<br>106-6402 | Mower Blade - High-Lift 18 x<br>2.5in x 15/16 Mt Hole | 3          |                   |  |  |  |
|       | Detail Description: R&R Products rotary blades are manufactured in the USA with superior allow steel and hardened for extended life. Lifetime guaranteed against defects in material and workmanship.: |                                      |                                                       |            |                   |  |  |  |
| Belts |                                                                                                                                                                                                        |                                      |                                                       |            |                   |  |  |  |
| 20    | R115-9613                                                                                                                                                                                              | 115-9613                             | Belt - Cogged V                                       | 1          |                   |  |  |  |
| Othe  | r Parts Available                                                                                                                                                                                      |                                      |                                                       |            |                   |  |  |  |
| 40    | R116-4669                                                                                                                                                                                              | 116-4669                             | Idler Pulley - Flat                                   | 1          |                   |  |  |  |
| 41    | R1-633447                                                                                                                                                                                              | 1-633447                             | Chain - Deck Lift                                     | 4          |                   |  |  |  |
| 42    | R116-6317                                                                                                                                                                                              | 116-0133,<br>116-6317                | Spring - Extension                                    | 1          |                   |  |  |  |
| 43    | R104-8301                                                                                                                                                                                              | 104-8301,<br>109-6658                | Locknut - 3/8-16 Nylon Flanged                        | 3          |                   |  |  |  |
| 44    | R116-8131                                                                                                                                                                                              | 116-8131                             | Axle - Roller                                         | 3          |                   |  |  |  |
| 45    | R98-5975                                                                                                                                                                                               | 98-5975                              | Washer - Belleville                                   | 3          |                   |  |  |  |
| 46    | R116-9981                                                                                                                                                                                              | 116-9981                             | Kit - Anti-Scalp Roller                               | 3          |                   |  |  |  |
| 47    | R103-8415                                                                                                                                                                                              | 103-8415                             | Roller - Anti Scalp                                   | 3          |                   |  |  |  |
| 48    | R3219-6                                                                                                                                                                                                | 3219-6                               | Nut - 5/8-18 Gr 8 Hex                                 | 3          |                   |  |  |  |
| 49    | R116-1947X                                                                                                                                                                                             | 116-1947                             | Xtreme Pto Clutch                                     | 1          |                   |  |  |  |

## **Replaces Exmark Pioneer E-Series Parts**

Zero-Turn Mower with 52 in Deck - Models PNE691GKA52200 & PNE720GKC52200 52in Deck

|    | R&R<br>Part No.                               | OEM<br>Part No. | Description                            | Qty<br>Req | Order<br>Quantity |  |  |
|----|-----------------------------------------------|-----------------|----------------------------------------|------------|-------------------|--|--|
|    | Tech Note: Use only for model PNE720GKC52200: |                 |                                        |            |                   |  |  |
| 50 | R116-2456                                     | 116-2456        | Pulley - Flat Idler w/Bushing          | 2          |                   |  |  |
| 53 | R116-0005                                     | 116-0005        | Bolt- Blade, - Sems 7/16-20            | 3          |                   |  |  |
| 54 | R116-9362                                     | 116-9362        | Bolt - Hex HD 3/8-16 x 3 3/4<br>GR8 YZ | 3          |                   |  |  |