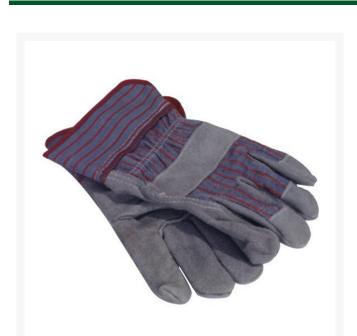

## **Details**

Leather palm work gloves are ideal for general purpose work and provide protection against abrasions. Constructed with double leather palm, durable index finger, fingertips and knuckle strap. Canvas back. Rubberized 2-1/2" safety cuff protects wrist area and allows easy on/off. Gunn pattern thumb. One pair.

- General purpose protection
- Double leather palm
- Durable index finger, fingertips and knuckle strap
- Rubberized 2-1/2" safety cuff
- One size fits all