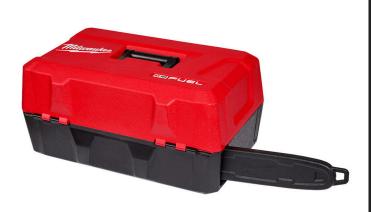

## Milwaukee Top Handle Chainsaw Case

## Details

Our Top Handle Chainsaw Case is a storage and transport solution for the M18 FUELTop Handle Chainsaw. T Battery Packs, the M18 & M12 Rapid Charger, 1 Qt of Bar & Chain Oil and space for miscellaneous items. The top handle chainsaw, batteries, chargers, and oil are all sold separately.

- (1) M18 FUEL Top Handle Chainsaw (2826) compartment
- (2) REDLITHIUM M18 Battery compartments
- (1) M18 & M12 Rapid Charger (48-59-1808) compartment
- (1) 1 QT Bottle of Bar and Chain Oil compartment
- Space for miscellaneous items
- Protects chainsaw and chainsaw equipment
- Recessed top carry handle
- Lock loop
- Top handle chainsaw, batteries, charger and bar and chain oil sold separately
- Steel Cabinet
- Dimensions: 21.97in x 13.23in x 10.63