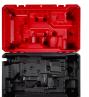

- (1) M18 FUEL Top Handle Chainsaw (2826) compartment
- (2) REDLITHIUM M18 Battery compartments
- (1) M18 & M12 Rapid Charger (48-59-1808) compartment
- (1) 1 QT Bottle of Bar and Chain Oil compartment
- Space for miscellaneous items
- Protects chainsaw and chainsaw equipment
- Recessed top carry handle
- Lock loop
- Top handle chainsaw, batteries, charger and bar and chain oil sold separately
- Steel Cabinet
- Dimensions: 21.97in x 13.23in x 10.63