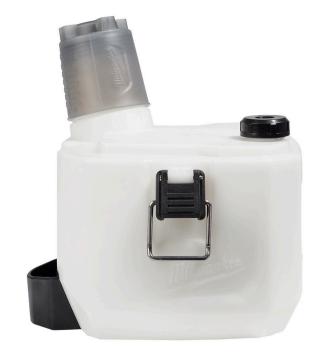

## **Details**

The MILWAUKEE One Gallon Handheld Sprayer Tank is to be used with the MILWAUKEE M12 Sprayer Powered Head (2528-20). This sprayer tank includes an onboard measuring cup, strainer, and intake hose.

- For use with M12 Handheld Sprayer Powered Head(2528-20)
- One gallon tank capacity
- Translucent tank walls for visibility to liquid levels
- Includes strainer to filter debris
- Includes onboard measuring cup for quick measurements
- Includes intake hose
- Imperial and metric measurement marks
- Metal clasps
- Sturdy squared design
- Weight: 1.8lbs