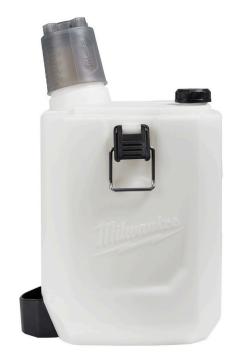

## Milwaukee 2 Gallon Handheld Sprayer Tank

RMW49-16-2762

## **Details**

Our MILWAUKEE Two Gallon Handheld Sprayer Tank is to be used with the MILWAUKEE M12 Sprayer Powered Head (2528-20). The sprayer tank comes complete with an onboard measuring cup, strainer, and intake hose.

- For use with M12

  Handheld Sprayer

  Powered Head(2528-20)
- Two gallon tank capacity
- Translucent tank walls for visibility to liquid levels
- Includes strainer to filter debris
- Includes onboard measuring cup for quick measurements
- Includes intake hose
- Imperial and metric measurement marks
- Metal clasps
- Sturdy squared design
- Weight: 2.6 lbs