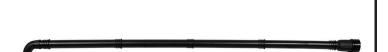

## Milwaukee Blower Gutter Attachment

RMW49-16-2790

The Milwaukee Blower Gutter Attachment is designed for use with the MILWAUKEE M18 FUEL Dual Battery Blower (2824) and the M18 FUEL Blower (3017). Our blower gutter attachment provides over 8 feet of extension to reach singlestory gutters. The 360-degree elbow rotation optimizes airflow to remove leaves and debris from gutters. The threaded connections allow for fast and secure assembly of each piece of the attachment.

- Compatible with the M18 FUEL Dual Battery Blower (2824) and the M18 FUEL Blower (3017)
- 360 degree elbow rotation to blow debris in any direction
- Over 8ft. of extension Clear first story gutters
- Threaded connection Fast, secure adjustments
- Includes: one blower gutter attachment
- Length: 27.2in