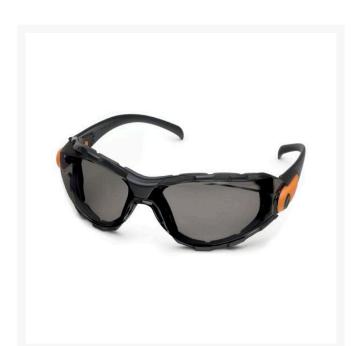

## Elvex Go-Specs Safety Glasses - Grey R7063G

## Details

The best fitting, most comfortable eyewear you have ever worn. Lightweight like safety glasses and fit like goggles. Soft foam fills the gap between your face and the lens to keep out wind, dust, sand or airborne debris and to resist body oil and sweat. Multiple ventilation ports allow for air circulation, superior anti-fog performance and wearer comfort. SuperCoat AF provides anti-fog, anti-scratch, antistatic and UV protection. Adjustable lens angle. Impact-resistant. Black frame with orange accent.

- Best fitting safety glasses ever
- Lightweight
- Soft foam seals to face
- Ventilation ports for air circulation
- SuperCoat Anti-Fog protection
- Impact resistant
- Grey lenses; black frame w/ orange accents