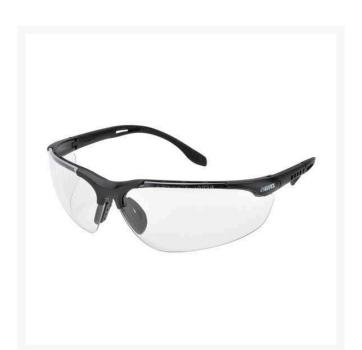

## Sphere-X Ultimate Safety Glasses -Clear

R7068C

## Details

Contemporary wraparound ballistics-rated protection safety glasses for harsh industrial environments. Unique frame design with ventilation slots. The adjustable 4-length drop temples gently hook behind the ears for a custom fit, reducing slippage during work activity. The soft, self-fitting rubber nose bridge conforms to a wide range of bridge sizes to enhance comfort and secure fit. Black vented frames. Meets ANSI Z87.1, CE EN-166, Ballistic Vo rated for impact. Clear lens.

- Ballistics-rated protection
- Ventilation ports
- 4-length temples
- Soft, rubber nose bridge
- Clear lenses; black frame