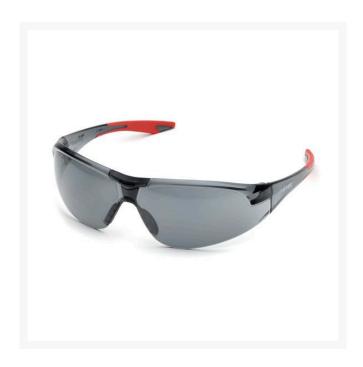

## **Elvex Avion Safety Glasses - Grey** R7069G

## **Details**

One of the most popular safety glasses with premium comfort and performance. Wraparound uni-lens design offers full panoramic view and superior ballistic protection. Enjoy a soft, flexible nose bridge to minimize slippage and provide all day comfort. Clear frame on clear lens, Grey frame on grey lens. Straight temple with red soft rubber tips. Black Frame. Meets ANSI Z87.1, CE EN-166 and Ballistic VO requirements.

- Wrap-around design for full visibility
- Ballistic protection
- Soft, flexible bridge for all-day comfort
- Grey lenses; red temple tips