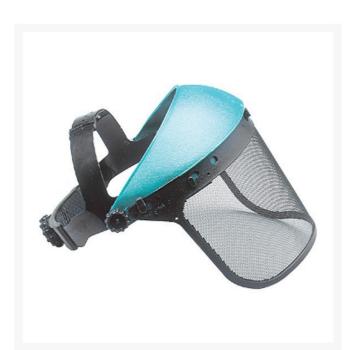

## **Faceguard - Headgear w/Steel Screen** R7081

## Details

Elvex ultimate headgear and face screen combination is designed for outdoor applications where ventilation and air circulation is critical when using mowers, wood chippers, line trimmers and power blowers. Ratchet headgear has brow guard, five swivel locks, a permanent padded sweat band and steel mesh visor. Separate eye protection may be required.

- Protective screen permits air circulation
- Five swivel locks
- Permanent padded sweat band
- Steel mesh visor
- Brow guard
- Eye protection may be required