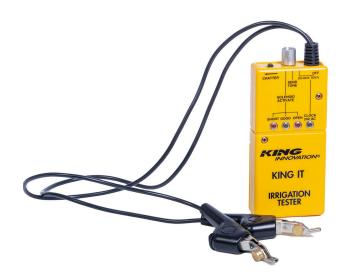

## King It Irrigation Tester RKG42024

## **Details**

This tester is perfect for troubleshooting most irrigation control systems. The King IT uses three modes to diagnose common system conditions: Chatter mode for locating lost valves, testing and activating solenoids, and a tone delivery mode to identify wires.

- Troubleshoot most irrigation control system.
- Battery powered solenoid valve driver
- Compatible with all 24 volt AC solenoids
- Generates powerful tracing tones for identifying wires
- Chatter mode steadily cycles valves to make them easier to find
- Tests solenoids for continuity
- Insulation piercing clips; no stripping required
- Requires two (2) 9V batteries (not included)