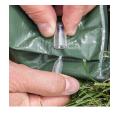

## **Details**

The Sapling Soaker is a tree watering bag that is designed to provide proper watering for trees. Prolonged drip tip of 5-9 hours helps to grow trees through constant watering at the root. The bag features built-in slow release emitters for even water distribution. Ideal for municipal street-side plantings, and landscaping applications.

- Heavy duty PVC
- UV resistant
- Maximum capacity 15 gallons
- Maximum tree size 1 to 4 inches
- Maximum tree size can be doubled by zipping two bags together
- 5-9 hours of drip time