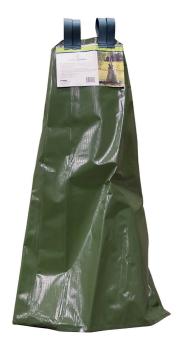

## **Sapling Soaker Bag - 15gal** RKG44020

## **Details**

The Sapling Soaker is a tree watering bag that is designed to provide proper watering for trees. Prolonged drip tip of 5-9 hours helps to grow trees through constant watering at the root. The bag features built-in slow release emitters for even water distribution. Ideal for municipal street-side plantings, and landscaping applications.

- Heavy duty PVC
- UV resistant
- Maximum capacity 15 gallons
- Maximum tree size 1 to 4 inches
- Maximum tree size can be doubled by zipping two bags together
- 5-9 hours of drip time