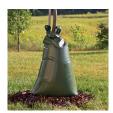

## **Details**

The Sapling Soaker is a tree watering bag that is designed to provide proper watering for trees. Prolonged drip tip of 5-9 hours helps to grow trees through constant watering at the root. The bag features built-in slow release emitters for even water distribution. Ideal for municipal street-side plantings, and landscaping applications.

- Heavy duty PVC
- UV resistant
- Maximum capacity 15 gallons
- Maximum tree size 1 to 4 inches
- Maximum tree size can be doubled by zipping two bags together
- 5-9 hours of drip time