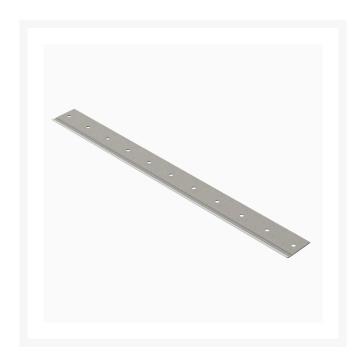

## **Details**

R&R Bedknives are manufactured from high carbon-boron alloy steel and then hardened to RC46-49 to match the temper of our reel blades and original equipment reels. Bedknives are surface ground on the top and front edge and straightened three times before being packaged with oil for rust prevention. All R&R Bedknives now have an increased front edge grind for added life. All R&R Bedknives are guaranteed against defects in material and workmanship under normal use for the life of the part.

## **Specifications**

Manufacturer R&R Products

A - Bedknife Length 30 in B - Bedknife 11

**Mounting Holes** 

C - Bedknife Lowest 3/8 in

HOC