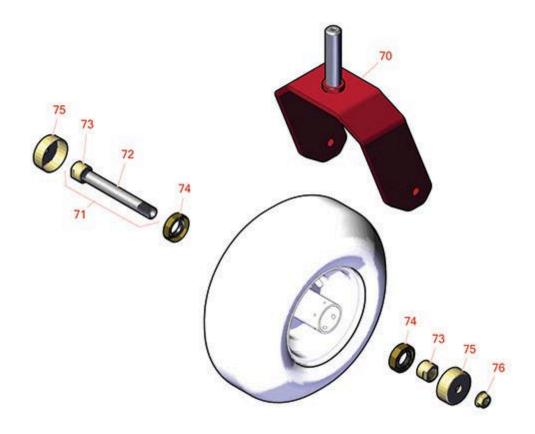

## **Replaces Toro Z Master 2000 Parts**

Zero Turn Mower with 60in Deck - Model 77299
Caster Wheel

## Replaces Toro Z Master 2000 Parts Zero Turn Mower with 60in Deck - Model 77299

Zero Turn Mower with 60in Deck - Model 77299 Caster Wheel

| No Part No.            | OEM<br>Part No.                  | Description                   | Qty<br>Req | Order<br>Quantity |
|------------------------|----------------------------------|-------------------------------|------------|-------------------|
| 70 <b>R126-4312-01</b> | 126-4312-01                      | Fork - Caster                 | 1          |                   |
| 71 <b>R126-7796</b>    | 126-7796                         | Caster Axle Assy              | 1          |                   |
| 72 <b>R126-5220</b>    | 126-5220                         | Axle-Caster                   | 1          |                   |
| 73 <b>R103-3051</b>    | 103-3051                         | Spacer - Nut - Hardened       | 2          |                   |
| 74 <b>R103-0063</b>    | 103-0063                         | Seal - Grease                 | 2          |                   |
| 75 <b>R103-2768</b>    | 103-2768                         | Guard - Seal                  | 2          |                   |
| 76 <b>R32128-23</b>    | 32128-23,<br>3218-23,<br>99-5107 | Nut - Lock Hex Flanged 1/2-13 | 1          |                   |