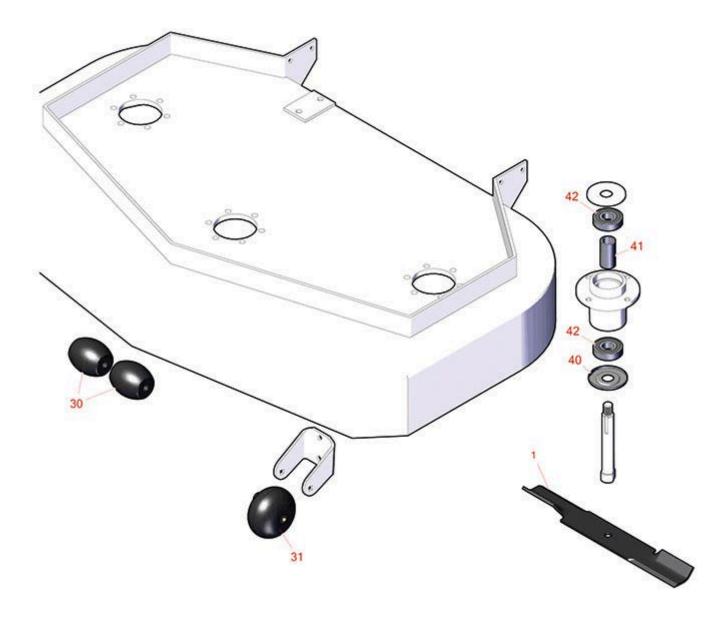

## **Replaces Scag SZL - Liberty Z Parts**

48in Zero-Turn Mower 48in Deck OEM

| Item                  | R&R          | OEM               |                                                    | Qty | Order    |
|-----------------------|--------------|-------------------|----------------------------------------------------|-----|----------|
| No                    | Part No.     | Part No.          | Description                                        | Req | Quantity |
| Blades                |              |                   |                                                    |     |          |
| 1                     | RRB3155-1800 | 422372,<br>482878 | Mower Blade - High-Lift 18 x 2.5in x 5/8 Mt Hole   | 3   |          |
| 1                     | RRB3155-1602 | 482877            | Mower Blade - High-Lift 16.5 x 2.5in x 5/8 Mt Hole | 3   |          |
| Wheels                |              |                   |                                                    |     |          |
| 30                    | RZS482295    | 482295            | Wheel - Anti Scalp                                 | 2   |          |
| 31                    | RZS481632    | 481632            | Wheel - Anti Scalp                                 | 1   |          |
| Other Parts Available |              |                   |                                                    |     |          |
| 40                    | RZS43694     | 43694             | Protector - Bearing                                | 3   |          |
| 41                    | RZS43693     | 43693             | Spacer - Bearing                                   | 3   |          |
| 42                    | RZS483303    | 483303            | Bearing                                            | 6   |          |