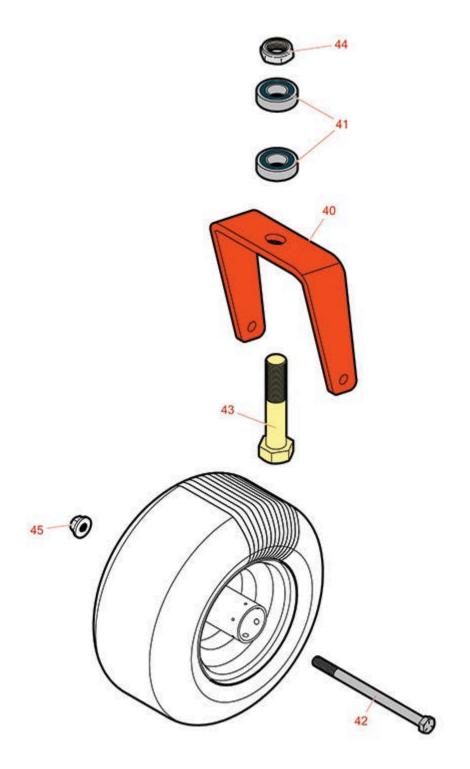

| <b>eR</b> Pa          | <b>Parts</b><br>Walk-Behind Mowers<br>Caster Wheel                                                 |                                                                                                                                                                                                                                     |                                                                                                                                                                                                                                                                                                                                                                                                                                   |                                                                                                                                                                                                                                                                                                                                                                                                                                                                                                                                                                                                           |
|-----------------------|----------------------------------------------------------------------------------------------------|-------------------------------------------------------------------------------------------------------------------------------------------------------------------------------------------------------------------------------------|-----------------------------------------------------------------------------------------------------------------------------------------------------------------------------------------------------------------------------------------------------------------------------------------------------------------------------------------------------------------------------------------------------------------------------------|-----------------------------------------------------------------------------------------------------------------------------------------------------------------------------------------------------------------------------------------------------------------------------------------------------------------------------------------------------------------------------------------------------------------------------------------------------------------------------------------------------------------------------------------------------------------------------------------------------------|
| -                     | OEM<br>Part No.                                                                                    | Description                                                                                                                                                                                                                         | Qty<br>Req                                                                                                                                                                                                                                                                                                                                                                                                                        | Order<br>Quantity                                                                                                                                                                                                                                                                                                                                                                                                                                                                                                                                                                                         |
| Other Parts Available |                                                                                                    |                                                                                                                                                                                                                                     |                                                                                                                                                                                                                                                                                                                                                                                                                                   |                                                                                                                                                                                                                                                                                                                                                                                                                                                                                                                                                                                                           |
| RZBB023-0002          | <b>-00</b> 023-0002-00                                                                             | Front Fork - 2017 Mz                                                                                                                                                                                                                | 2                                                                                                                                                                                                                                                                                                                                                                                                                                 |                                                                                                                                                                                                                                                                                                                                                                                                                                                                                                                                                                                                           |
| RZBB010-1050          | <b>-00</b> 010-1050-00                                                                             | Bearing w/2 Contact Rubber Seals                                                                                                                                                                                                    | 4                                                                                                                                                                                                                                                                                                                                                                                                                                 |                                                                                                                                                                                                                                                                                                                                                                                                                                                                                                                                                                                                           |
| RZBB018-0035          | <b>-00</b> 018-0035-00                                                                             | 1/2-13 x 7-1/2 Hex Cap Screw (GR.5) Zinc                                                                                                                                                                                            | 2                                                                                                                                                                                                                                                                                                                                                                                                                                 |                                                                                                                                                                                                                                                                                                                                                                                                                                                                                                                                                                                                           |
| RZBB018-0005          | <b>-00</b> 018-0005-00                                                                             | 1"-14 x 5 Hex Cap Screw (GR.8) Zinc Yellow                                                                                                                                                                                          | 2                                                                                                                                                                                                                                                                                                                                                                                                                                 |                                                                                                                                                                                                                                                                                                                                                                                                                                                                                                                                                                                                           |
| RZBB013-9004          | <b>-00</b> 013-9004-00                                                                             | 1"-14 Nylon Insert Jam Locknut Zinc                                                                                                                                                                                                 | 2                                                                                                                                                                                                                                                                                                                                                                                                                                 |                                                                                                                                                                                                                                                                                                                                                                                                                                                                                                                                                                                                           |
| R170716               | 013-8050-00                                                                                        | Locknut - 1/2-13 Flanged                                                                                                                                                                                                            | 2                                                                                                                                                                                                                                                                                                                                                                                                                                 |                                                                                                                                                                                                                                                                                                                                                                                                                                                                                                                                                                                                           |
|                       | & R<br>Walk<br>CalR&R<br>Part No.r Parts AvailableRZBB023-0002RZBB010-1050RZBB018-0035RZBB018-0005 | Parts   Walk-Behind Mode   Walk-Behind Mode   Walk-Behind Mode   Caster Wheel   R&R OEM   Part No. Part No.   Parts Available O23-0002-00   RZBB010-1050-00 010-1050-00   RZBB018-0035-00 018-0035-00   RZBB018-0005-00 013-9004-00 | Parts<br>Walk-Behind Mowers<br>Caster WheelR&R<br>Part No.OEM<br>Part No.Part No.DescriptionParts AvailableDescriptionRZBB023-0002-00023-0002-00Front Fork - 2017 MzRZBB010-1050-00010-1050-00Bearing w/2 Contact Rubber SealsRZBB018-0035-00018-0035-001/2-13 x 7-1/2 Hex Cap Screw (GR.5) ZincRZBB018-0005-00018-0005-001"-14 x 5 Hex Cap Screw (GR.8) Zinc YellowRZBB013-9004-00013-9004-001"-14 Nylon Insert Jam Locknut Zinc | Parts   Walk-Behind Mowers     R&R   OEM   Qty     Part No.   Description   Qty     RZBB023-0002-00   023-0002-00   Front Fork - 2017 Mz   2     RZBB010-1050-00   010-1050-00   Bearing w/2 Contact Rubber Seals   4     RZBB018-0035-00   018-0035-00   1/2-13 x 7-1/2 Hex Cap Screw (GR.5) Zinc   2     RZBB018-0005-00   018-0005-00   1"-14 x 5 Hex Cap Screw (GR.8) Zinc Yellow   2     RZBB013-9004-00   013-9004-00   1"-14 Nylon Insert Jam Locknut Zinc   2 |