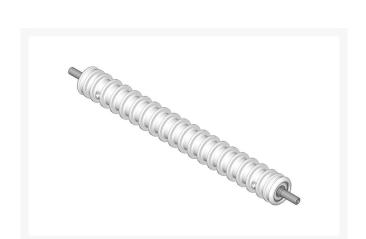

# **Roller - Grooved Machined Aluminum** R93-2469

### Details

Constructed with a through shaft and ball bearings, this roller is machined from aluminum and features 1-1/8" wide grooves.