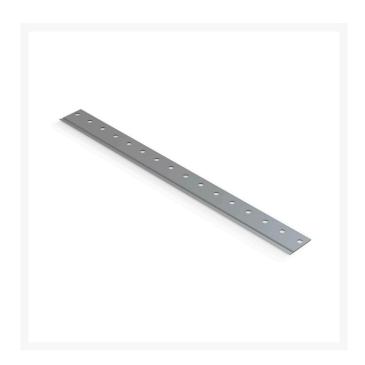

# Bedknife - Thin R93-9015

#### **Details**

R&R Bedknives are manufactured from high carbon-boron alloy steel and then hardened to RC46-49 to match the temper of our reel blades and original equipment reels. Bedknives are surface ground on the top and front edge and straightened three times before being packaged with oil for rust prevention. All R&R Bedknives now have an increased front edge grind for added life. All R&R Bedknives are guaranteed against defects in material and workmanship under normal use for the life of the part.

## **Specifications**

Manufacturer R&R Products

A - Bedknife Length 26 in B - Bedknife 16

Mounting Holes

C - Bedknife Lowest 3/16 in

HOC