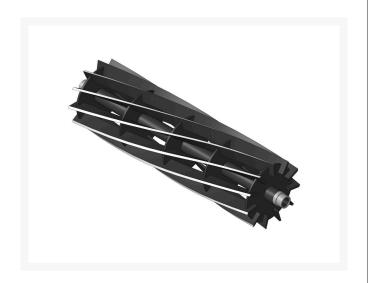

# Reel - 5 Blade

R94-4337

#### **Details**

R&R Reel blades are expertly crafted from premium high carbon-boron alloy steel, heat-treated to perfectly complement both R&R and OEM bedknives. Each reel undergoes precision cylindrical grinding on bearing surfaces, followed by relief grinding for optimal performance. Advanced computer balancing ensures extended reel and bearing life. Backed by our lifetime guarantee against defects in materials and craftsmanship under normal use, R&R Reels deliver unmatched durability and cutting precision you can trust.

- Premium Construction: Made from high carbon-boron alloy steel and heat-treated to match R&R and OEM bedknives for superior performance.
- Precision Engineering: Cylindrically and relief ground, then computer balanced to maximize reel and bearing life.
- Lifetime Guarantee: Backed by a lifetime warranty against material and workmanship defects under normal use.