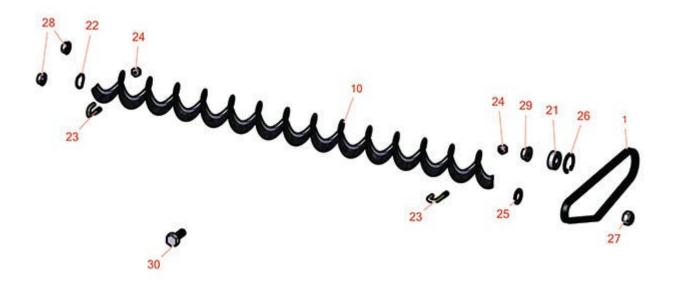

## **Replaces Toro Greensmaster TriFlex** 3320 Parts

Dethatching Unit - Model 04720 Rear Roller Brush - Model 04650

|       | R&R<br>Part No. | OEM<br>Part No.                                                                                           | Description                          | Qty<br>Req | Order<br>Quantity |
|-------|-----------------|-----------------------------------------------------------------------------------------------------------|--------------------------------------|------------|-------------------|
| Belts |                 |                                                                                                           |                                      |            |                   |
| 1     | R105-5720       | 105-5720                                                                                                  | Belt - Poly V                        | 1          |                   |
| Rolle | rs              |                                                                                                           |                                      |            |                   |
| 10    | R105-6792       | 104-1829,<br>105-6792                                                                                     | Brush - Rear Roller                  | 1          |                   |
| Othe  | r Parts Avail   | able                                                                                                      |                                      |            |                   |
| 21    | R251-259        | 251-259,<br>251-307                                                                                       | Bearing - Ball                       | 1          |                   |
| 22    | R115-7143       | 115-7143                                                                                                  | Spring - Wave                        | 1          |                   |
| 23    | R104-1830       | 104-1830                                                                                                  | Bolt - J                             | 2          |                   |
| 24    | R3296-2         | 32127-10,<br>3296-2,<br>9157404                                                                           | Nut - #10 Lock                       | 2          |                   |
| 25    | R112-6957       | 112-6957                                                                                                  | Washer - Hardened                    | 2          |                   |
| 26    | R104-4727       | 104-4727                                                                                                  | Ring - Retaining                     | 1          |                   |
| 27    | R121-4600       | 121-4600                                                                                                  | Locknut - 3/8-16 Hx HD Jam Nylon Ins | 1          |                   |
| 28    | R32128-33       | 32128-33                                                                                                  | Nut - 1/4-20 Flanged Serr            | 2          |                   |
| 28    | R301504         | 2296-42,<br>301504,<br>32127-24,<br>32128-33,<br>32146-17,<br>3296-16,<br>3296-42,<br>3296-42,<br>915661P | Locknut - ESNA 1/4-20                | 2          |                   |
| 29    | R104-8300       | 104-8300,<br>104-8300,<br>119-4041                                                                        | Locknut - 5/16-18 Flanged Y/Zinc     | 5          |                   |

## **Replaces Toro Greensmaster TriFlex** 3320 Parts

Dethatching Unit - Model 04720 Rear Roller Brush - Model 04650

| Item <b>R&amp;R</b> No <b>Part No.</b> | OEM<br>Part No.     | Description               | Qty<br>Req | Order<br>Quantity |
|----------------------------------------|---------------------|---------------------------|------------|-------------------|
| 30 <b>R3234-29</b>                     | 3234-17,<br>3234-29 | Bolt - 5/16-18x1 Serr Hex | 1          |                   |