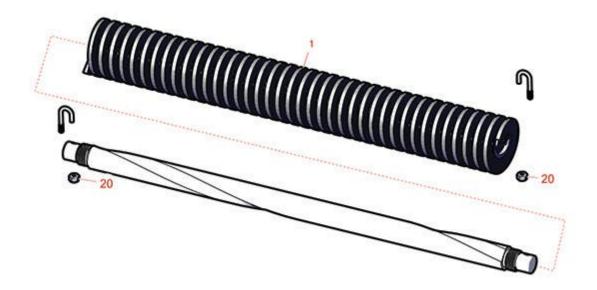

## **Replaces Toro Greensmaster TriFlex 3320 Parts**

DPA Cutting Unit - Models 04613, 04614 & 04615 Groomer Brush - Model 04713

| Item                  | n R&R     | OEM      |                                | Qty | Order    |
|-----------------------|-----------|----------|--------------------------------|-----|----------|
| No                    | Part No.  | Part No. | Description                    | Req | Quantity |
| Brushes               |           |          |                                |     |          |
| 1                     | R105-9635 | 105-9635 | Brush - Groomer                | 1   |          |
| Other Parts Available |           |          |                                |     |          |
| 20                    | R120-9659 | 120-9659 | Nut - 10-24 Lock, Nylon Insert | 2   |          |