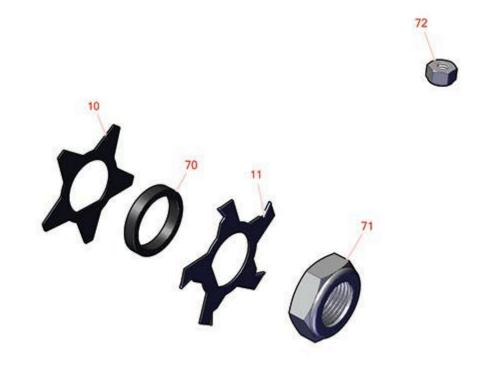

## **Replaces Toro Greensmaster eFlex 1800 Parts**

DPA Cutting Unit - Model 04253 & 04254 18in Grooming Brush - Model 04264

|       | R&R<br>Part No. | OEM<br>Part No. | Description                                  | Qty<br>Reg | Order Quantity     |
|-------|-----------------|-----------------|----------------------------------------------|------------|--------------------|
| Blade |                 |                 | 2000p.000                                    |            | <del>Quality</del> |
| 10    | R110-2333       | 110-2333        | Groomer Blade - Helix .028 Thick             | 35         |                    |
| 11    | R110-2343       | 110-2343        | Groomer Blade - Carbide Tipped - Helix 1.5mm | 35         |                    |
| Othe  | r Parts Avail   | able            |                                              |            |                    |
| 70    | R70-1350        | 70-1350         | Spacer - 1/4 Fits Groomer Shaft              | 68         |                    |
| 71    | R120-9653       | 120-9653        | Locknut - 7/8-14 Nylon Jam GR2               | 0          |                    |
| 72    | R120-9659       | 120-9659        | Nut - 10-24 Lock, Nylon Insert               | 2          |                    |