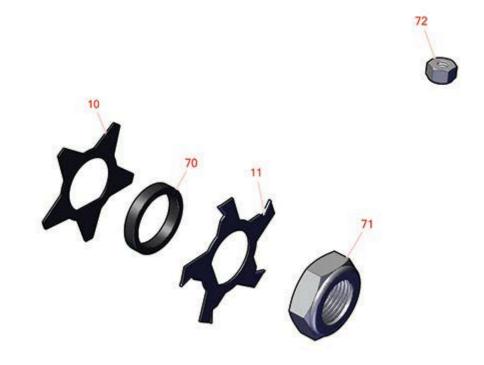

## **Replaces Toro Greensmaster Flex 1820 Parts**

Traction Unit 18in Grooming Brush - Model 04264

|                       | R&R<br>Part No. | OEM<br>Part No. | Description                                  | Qty<br>Req | Order<br>Quantity |
|-----------------------|-----------------|-----------------|----------------------------------------------|------------|-------------------|
| Blades                |                 |                 |                                              |            |                   |
| 10                    | R110-2333       | 110-2333        | Groomer Blade - Helix .028 Thick             | 35         |                   |
| 11                    | R110-2343       | 110-2343        | Groomer Blade - Carbide Tipped - Helix 1.5mm | 35         |                   |
| Other Parts Available |                 |                 |                                              |            |                   |
| 70                    | R70-1350        | 70-1350         | Spacer - 1/4 Fits Groomer Shaft              | 68         |                   |
| 71                    | R120-9653       | 120-9653        | Locknut - 7/8-14 Nylon Jam GR2               | 0          |                   |
| 72                    | R120-9659       | 120-9659        | Nut - 10-24 Lock, Nylon Insert               | 2          |                   |
|                       |                 |                 |                                              |            |                   |