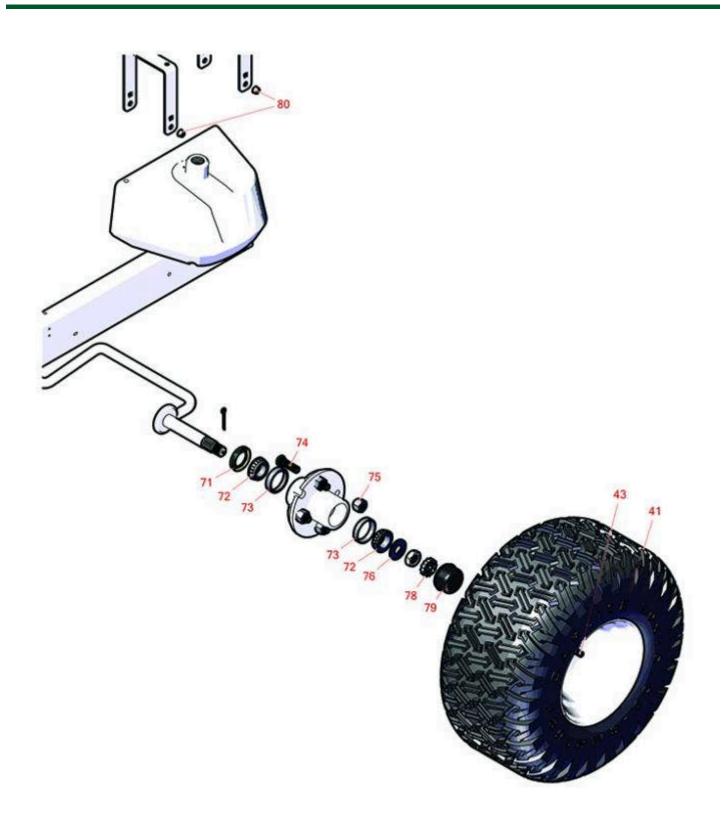

## **Replaces Toro Pro Force Debris Blower Parts**

Blower - Model 44539 Frame, Wheel & Axle Assy

|                       | R&R<br>Part No. | OEM<br>Part No.                                                                                                  | Description                                | Qty<br>Req | Order<br>Quantity |  |  |  |
|-----------------------|-----------------|------------------------------------------------------------------------------------------------------------------|--------------------------------------------|------------|-------------------|--|--|--|
| Tires                 | & Wheels        |                                                                                                                  |                                            |            |                   |  |  |  |
| 41                    | TIRES           |                                                                                                                  | Click Here to View Complete Tire Selection | 0          |                   |  |  |  |
| 43                    | R232-27         | 232-27,<br>232-31                                                                                                | Stem - Valve w/ Cap                        | 2          |                   |  |  |  |
| Other Parts Available |                 |                                                                                                                  |                                            |            |                   |  |  |  |
| 71                    | R112-1690       | 112-1690                                                                                                         | Seal - Hub - 1 1/4" ID                     | 2          |                   |  |  |  |
| 72                    | R254-94         | 1-543509,<br>254-94,<br>32-8090,<br>32-8240,<br>32-9640,<br>40440,<br>62-3330                                    | Tapered Bearing Cone                       | 4          |                   |  |  |  |
| 73                    | R254-72         | 01-103-0050,<br>01-103-0120,<br>01-103-0140,<br>1-543508,<br>254-71,<br>254-72,<br>40439,<br>62-3340,<br>99-4511 | Cup - Bearing                              | 4          |                   |  |  |  |
| 74                    | R114-3918       | 1-633926,<br>114-3918                                                                                            | Stud - Wheel - 1/2-20 x 1 15/16            | 8          |                   |  |  |  |
| 75                    | R242-50         | 242-50                                                                                                           | Nut - 1/2-20 Wheel                         | 8          |                   |  |  |  |
| 76                    | R117-8259       | 117-8259                                                                                                         | Washer-Spindle                             | 2          |                   |  |  |  |
| 78                    | R93-0307        | 93-0307                                                                                                          | Nut - Lock Retainer                        | 2          |                   |  |  |  |
| 79                    | R241-119        | 01-269-0070,<br>01-269-0280,<br>01-286-0040,<br>241-119,<br>30-9930,<br>40438                                    | Cap-Dust                                   | 2          |                   |  |  |  |