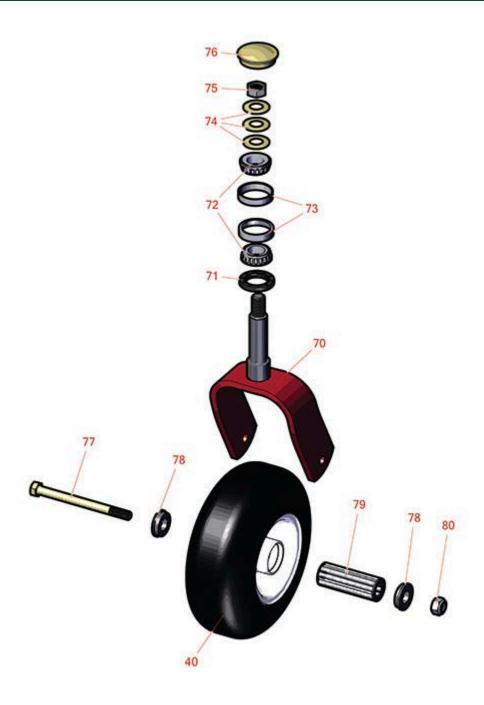

## **Replaces Toro Proline Commercial Walk-Behind Mower Parts**

Mower with 54in Floating Cutting Unit - 44427, 44454 Caster Wheel

|       | R&R<br>Part No. | OEM<br>Part No.                                                                                                  | Description                                | Qty<br>Req | Order<br>Quantity |
|-------|-----------------|------------------------------------------------------------------------------------------------------------------|--------------------------------------------|------------|-------------------|
| Tires | & Wheels        |                                                                                                                  |                                            |            |                   |
| 40    | TIRES           |                                                                                                                  | Click Here to View Complete Tire Selection | 0          |                   |
| Othe  | r Parts Availab | le                                                                                                               |                                            |            |                   |
| 70    | R121-7988-01    | 121-7988-01                                                                                                      | Fork - Caster                              | 2          |                   |
| 71    | R1-543511       | 1-543511                                                                                                         | Seal- Grease                               | 2          |                   |
| 72    | R254-94         | 1-543509,<br>254-94,<br>32-8090,<br>32-8240,<br>32-9640,<br>40440,<br>62-3330                                    | Tapered Bearing Cone                       | 4          |                   |
| 73    | R254-72         | 01-103-0050,<br>01-103-0120,<br>01-103-0140,<br>1-543508,<br>254-71,<br>254-72,<br>40439,<br>62-3340,<br>99-4511 | Cup - Bearing                              | 4          |                   |
| 74    | R1-633508       | 1-633508                                                                                                         | Washer - Spring Disc                       | 6          |                   |
| 75    | R3296-51        | 3296-51,<br>3296-81                                                                                              | Nut - Nylon Lock 3/4-10 Gr 8               | 2          |                   |
| 76    | R103-4882       | 103-4882                                                                                                         | Grease Cap - Castor                        | 2          |                   |
| 77    | R325-20         | 01-150-1250,<br>01-178-0848,<br>325-20                                                                           | Bolt - Hx HD 1/2-13 x 6                    | 2          |                   |
| 78    | R1-513810       | 1-513810                                                                                                         | Flanged Bushing                            | 4          |                   |
| 79    | R1-513809       | 1-513809                                                                                                         | Bearing - Roller 3/4 ID x 3 3/4 Long       | 2          |                   |
|       |                 |                                                                                                                  |                                            |            |                   |

## **Replaces Toro Proline Commercial Walk-Behind Mower Parts**

Mower with 54in Floating Cutting Unit - 44427, 44454 Caster Wheel

| Item <b>R&amp;R</b> | OEM                                                                                                       | Description                 | Qty <b>Order</b>    |
|---------------------|-----------------------------------------------------------------------------------------------------------|-----------------------------|---------------------|
| No <b>Part No.</b>  | Part No.                                                                                                  |                             | Req <b>Quantity</b> |
| 80 <b>R3296-25</b>  | 30-3380,<br>32127-21,<br>32127-31,<br>3290-160,<br>3290-33,<br>3296-13,<br>3296-25,<br>3296-45,<br>329645 | Locknut - 1/2-13 Heavy ESNA | 2                   |