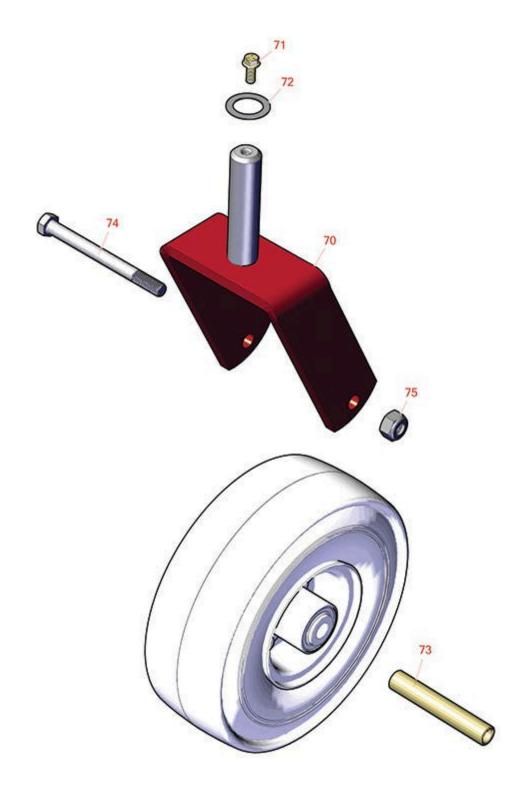

## **Replaces Toro Titan ZX 4800 Parts**

Zero Turn Mower with 48in Deck - Model 74912 Caster Wheel

|      | R&R<br>Part No. | OEM Part No.                                                                                              | Description                                | Qty <b>Orde</b>    |
|------|-----------------|-----------------------------------------------------------------------------------------------------------|--------------------------------------------|--------------------|
|      | and Wheels      | raitinu.                                                                                                  | Description                                | Req <b>Quantit</b> |
|      |                 |                                                                                                           |                                            |                    |
| 0    | TIRES           |                                                                                                           | Click Here to View Complete Tire Selection | 0                  |
| Othe | r Parts Availab | le                                                                                                        |                                            |                    |
| 70   | R110-6634-01    | 110-6634-01                                                                                               | Caster Fork Assy                           | 2                  |
| 71   | R3234-47        | 3234-47                                                                                                   | Bolt - Flanged Hx HD                       | 2                  |
| 72   | R10-8110        | 10-8110                                                                                                   | Washer - Pivot Pin                         | 2                  |
| 73   | R104-3667       | 104-3667                                                                                                  | Spanner - Wheel                            | 2                  |
| 74   | R325-22         | 01-150-0650,<br>01-178-0844,<br>325-21,<br>325-22                                                         | Bolt - Hx HD 1/2-13 x 5 1/2                | 2                  |
| 75   | R3296-25        | 30-3380,<br>32127-21,<br>32127-31,<br>3290-160,<br>3290-33,<br>3296-13,<br>3296-25,<br>3296-45,<br>329645 | Locknut - 1/2-13 Heavy ESNA                | 2                  |