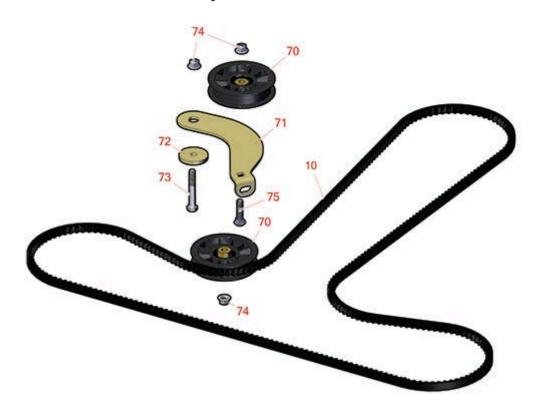

## **Replaces Toro Titan ZX 6020 Parts**

Zero Turn Mower with 60in Deck - Model 74843
Traction Drive Assembly

## **Replaces Toro Titan ZX 6020 Parts**

Zero Turn Mower with 60in Deck - Model 74843 Traction Drive Assembly

|       | R&R<br>Part No. | OEM Part No.                                                                                                          | Description                      | Qty<br>Req | Order<br>Quantity |
|-------|-----------------|-----------------------------------------------------------------------------------------------------------------------|----------------------------------|------------|-------------------|
| Belts |                 |                                                                                                                       |                                  |            |                   |
| 10    | R115-9613       | 115-9613                                                                                                              | Belt - Cogged V                  | 1          |                   |
| Othe  | r Parts Avail   | able                                                                                                                  |                                  |            |                   |
| 70    | R109-3397       | 109-3397                                                                                                              | Pulley - Idler - Flat 3.5 in     | 2          |                   |
| 71    | R117-5350       | 117-5350                                                                                                              | Idler Arm                        | 1          |                   |
| 72    | R110-9981       | 110-9981                                                                                                              | Washer-Plain                     | 1          |                   |
| 73    | R101526         | 01-150-0970,<br>01-178-0620,<br>20-53-AGD,<br>321-11,<br>3224-8,<br>323-11,<br>323-12,<br>323-31,<br>323-4,<br>323-4, | Bolt - Hex HD 3/8-16 x 2-1/2 GR5 | 1          |                   |
| 74    | R104-8301       | 104-8301,<br>104-9301,<br>109-6658,<br>133-7570                                                                       | Locknut - 3/8-16 Nylon Flanged   | 3          |                   |
| 75    | R3231-4         | 01-157-0440,<br>01-173-0612,<br>3231-4                                                                                | Bolt - Carriage 3/8-16 x 1-1/2   | 1          |                   |
|       |                 |                                                                                                                       |                                  |            |                   |