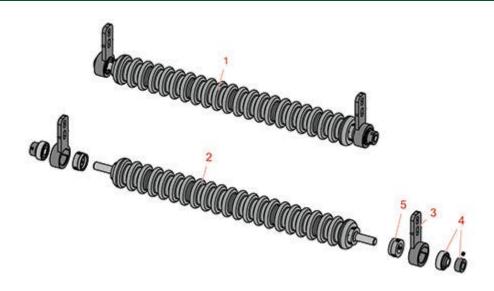

## **Replaces Toro Greensmaster 3050 Parts**

4-Bolt Cutting Unit - Models 04470 & 04471 Minuteman Roller System

|                                   | R&R<br>Part No. | OEM<br>Part No. | Description                                                    | Qty<br>Req | Order<br>Quantity |
|-----------------------------------|-----------------|-----------------|----------------------------------------------------------------|------------|-------------------|
| Complete Minuteman Roller Systems |                 |                 |                                                                |            |                   |
| 1                                 | RMT3201         |                 | Minuteman Front Grooved Roller System                          | 0          |                   |
|                                   | Detail Descriț  | otion: Complete | roller systems include roller and two brackets with bearings.: |            |                   |
| Minuteman Rollers Only            |                 |                 |                                                                |            |                   |
| 2                                 | RM511           |                 | Minuteman Grooved Roller Only - 22 in                          | 0          |                   |
|                                   | Detail Descriț  | otion: Use with | Minuteman Roller Bracket System Only:                          |            |                   |
| Other Parts Available             |                 |                 |                                                                |            |                   |
| 3                                 | RT321           |                 | Bracket - Front                                                | 2          |                   |
| 4                                 | RMMB157         |                 | Bearing w/Locking Collar                                       | 2          |                   |
| 5                                 | RMM3            |                 | End Hub - 7/8 ID                                               | 2          |                   |