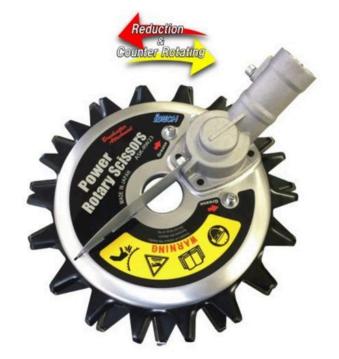

## **Power Rotary Scissors 9.5in**

RAF-PRS-95

## **Details**

The Power Rotary Scissors attachment features counter rotating blades to create a clean, sharp cut for any use. The 20:1 reduction ratio and automatic stopping blades are incredibly safe, fast and efficient. The 9.5" (241mm) blades are easy to sharpen and replace as the gear unit can be completely disassembled for easy maintenance. Multiple shaft adaptors are included to fit any brand head. Use along bunkers, cart paths, buildings, stakes and shallow under-water cutting. Cuts without kickback or throwing objects. Oversize 11" (280mm) diameter blades available for edge trimming and increased work efficiency.

- Counter rotating blades
- Clean, sharp cut without kickback
- Multiple shaft adapters included to fit any brand head
- Easy to disassemble and sharpen blades
- Use along bunkers, cart paths, buildings, stakes, and under-water cutting
- 9.5" blade included
- 11" blade available