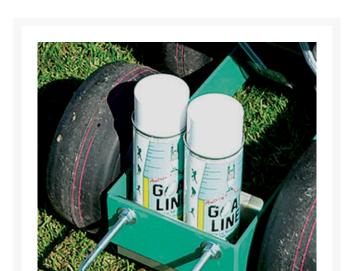

## **Details**

Add paint capabilities to your Streamliner 70P or 353P by including the Double-Play Attachment. Drop chalk on the infield then push the trigger to paint the grass on the outfield. A bolt-in storage tray is included to hold 2 additional aerosol athletic field marking paint cans. Can be used with most aerosol athletic field marking paint cans. Attaches to Streamline models 70, 70P, 353, 353P.