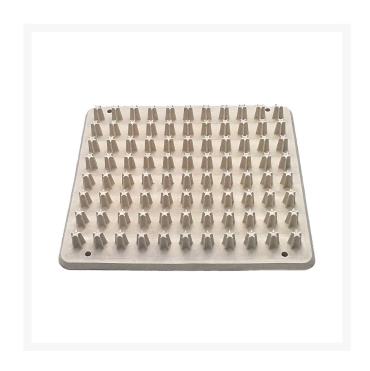

## **Details**

Quickly rid cleats of mud and grass for better traction, improved maneuverability, decreased injury, and cleaner dressing rooms. Rugged allrubber construction. Used extensively by Major League Baseball and at nearly every Super Bowl. Install on the mound, outside the locker room door, around the team bench area, or in the dugout! Mount to treated lumber then bury in the ground for permanent installation, or throw down for temporary use. All rubber 13" x 12-1/2" with 84 spike cleaners.