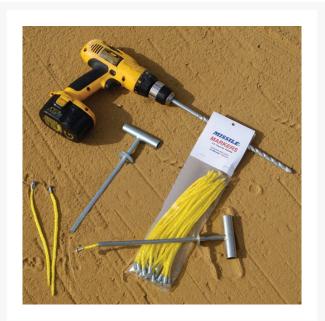

#### Details

Missile Markers create accurate and permanent marks on any athletic field for layout and lining without templates or tape measures. Simply install markers in dot formation and connect the dots. A permanent pattern is maintained yet barely visible and does not affect play in any way. Use on baseball, football, soccer fields, or anywhere game lines are needed. Starter kit includes installation tool, 25 markers, carbide drill bit, instructions, and placement diagram. Drill not included.

- Permanent field layout markers
- Installation tool, 25 markers, carbide drill bit, instructions and diagram included