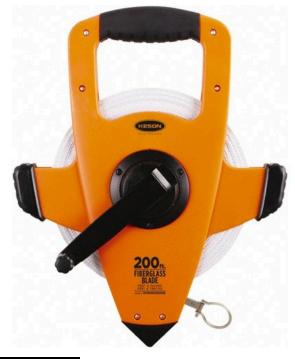

## Super Rewind Measuring Tape - 200'

RAF1810200E

## Details

Most durable, open-type reel with 3 x 1 speed rewind. Blade and housing are rust and breakresistant. Comfortable "No-slip" grip handle. Wide base crank handle for increased durability. Corrosion resistant, even to salt water, providing 3 times the usual tape life. Metal, planetary gearing for super-fast rewind and no more stripped gears! ABS precision-molded housing. Measures in feet, inches, 1/8" and 1/10 and 1/100 units. Ring attachment.

- Most durable open-type reel
- 3 x 1 speed rewind
- Rust- and break-resistant blade and housing
- Comfortable no-slip grip handle
- Wide base crank handle
- Corrosion resistant for 3 times longer life
- Measures feet, inches 1/8", 1/10 and 1/100 units

Keson 200 ft

- Ring end
- 200 feet