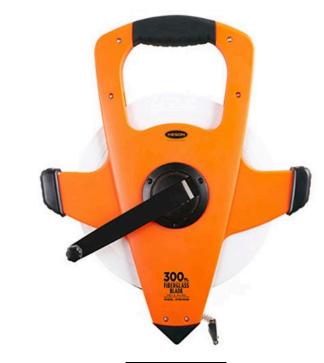

## **Super Rewind Measuring Tape - 300'**

RAF1810300E

## **Details**

Most durable, open-type reel with 3 x 1 speed rewind. Blade and housing are rust and breakresistant. Comfortable "No-slip" grip handle. Wide base crank handle for increased durability. Corrosion resistant, even to salt water, providing 3 times the usual tape life. Metal, planetary gearing for super-fast rewind and no more stripped gears! ABS precision-molded housing. Measures in feet, inches, 1/8" and 1/10 and 1/100 units. Ring attachment.

- Most durable open-type reel
- 3 x 1 speed rewind
- · Rust- and break-resistant blade and housing
- Comfortable no-slip grip handle
- Wide base crank handle
- Corrosion resistant for 3 times longer life
- Measures feet, inches 1/8", 1/10 and 1/100 units
- Ring end