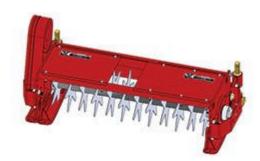

## **Replaces Toro Reelmaster 3500-D Parts**

Verti-Cut Unit Complete Verti-Cut Unit

## **Replaces Toro Reelmaster 3500-D Parts**

Verti-Cut Unit Complete Verti-Cut Unit

| &R<br>art No.                                                                                                                                | OEM<br>Part No.                                                                                         | Description                                                                                                                                                    | Qty<br>Req                                                                                                                                                                   | Order<br>Quantity                                                                                                                                                                                                                                                             |
|----------------------------------------------------------------------------------------------------------------------------------------------|---------------------------------------------------------------------------------------------------------|----------------------------------------------------------------------------------------------------------------------------------------------------------------|------------------------------------------------------------------------------------------------------------------------------------------------------------------------------|-------------------------------------------------------------------------------------------------------------------------------------------------------------------------------------------------------------------------------------------------------------------------------|
| rd Verti-Cut Unit with Ski                                                                                                                   | ds                                                                                                      |                                                                                                                                                                |                                                                                                                                                                              |                                                                                                                                                                                                                                                                               |
| 150210L                                                                                                                                      |                                                                                                         | Complete Standard Verti-Cut Unit - LH<br>w/Skids                                                                                                               | 0                                                                                                                                                                            |                                                                                                                                                                                                                                                                               |
| etail Description: R&R Verti<br>BR> R84-0810 Skids<br>R                                                                                      |                                                                                                         | Complete with:<br>R59-6280 Verti-Cut Blade<br>r Roller:                                                                                                        | S                                                                                                                                                                            |                                                                                                                                                                                                                                                                               |
| 150210R                                                                                                                                      |                                                                                                         | Complete Standard Verti-Cut Unit -<br>RH/Center                                                                                                                | 0                                                                                                                                                                            |                                                                                                                                                                                                                                                                               |
| etail Description: R&R Verti<br>84-0810 Skids & R59-5630                                                                                     | 0                                                                                                       | Complete with R59-6280 Verti-Cut Blades,                                                                                                                       |                                                                                                                                                                              |                                                                                                                                                                                                                                                                               |
| rd Verti-Cut Unit with Rol                                                                                                                   | lers                                                                                                    |                                                                                                                                                                |                                                                                                                                                                              |                                                                                                                                                                                                                                                                               |
| 150211L                                                                                                                                      |                                                                                                         | Complete Standard Verti-Cut Unit - LH                                                                                                                          | 0                                                                                                                                                                            |                                                                                                                                                                                                                                                                               |
| Detail Description: R&R Vertical Cutting Units Complete with R59-6280 Verti-Cut Blades, R62-6130R Grooved Front& R59-5630 Solid Rear Roller: |                                                                                                         |                                                                                                                                                                |                                                                                                                                                                              |                                                                                                                                                                                                                                                                               |
| 150211R                                                                                                                                      |                                                                                                         | Complete Standard Verti-Cut Unit -<br>RH/Center                                                                                                                | 0                                                                                                                                                                            |                                                                                                                                                                                                                                                                               |
|                                                                                                                                              | 0                                                                                                       | ,                                                                                                                                                              |                                                                                                                                                                              |                                                                                                                                                                                                                                                                               |
| e<br>6.<br><b>1</b>                                                                                                                          | tail Description: R&R Verti<br>2-6130R Grooved Front& I<br><b>50211R</b><br>tail Description: R&R Verti | tail Description: R&R Vertical Cutting Units C<br>2-6130R Grooved Front& R59-5630 Solid Rec<br><b>50211R</b><br>tail Description: R&R Vertical Cutting Units C | tail Description: R&R Vertical Cutting Units Complete with R59-6280 Verti-Cut Blades, 2-6130R Grooved Front& R59-5630 Solid Rear Roller:  Complete Standard Verti-Cut Unit - | tail Description: R&R Vertical Cutting Units Complete with R59-6280 Verti-Cut Blades, 2-6130R Grooved Front& R59-5630 Solid Rear Roller:  Complete Standard Verti-Cut Unit - RH/Center  tail Description: R&R Vertical Cutting Units Complete with R59-6280 Verti-Cut Blades, |