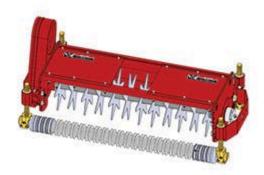

## **Replaces Toro Reelmaster 3500-D Parts**

Verti-Cut Unit Complete Verti-Cut Unit

## **Replaces Toro Reelmaster 3500-D Parts**

Verti-Cut Unit Complete Verti-Cut Unit

| &R<br>art No.                                                                                                                                | OEM<br>Part No.                                                                                         | Description                                                                                                                                                    | Qty<br>Req                                                                                                                                                                   | Order<br>Quantity                                                                                                                                                                                                                                                             |
|----------------------------------------------------------------------------------------------------------------------------------------------|---------------------------------------------------------------------------------------------------------|----------------------------------------------------------------------------------------------------------------------------------------------------------------|------------------------------------------------------------------------------------------------------------------------------------------------------------------------------|-------------------------------------------------------------------------------------------------------------------------------------------------------------------------------------------------------------------------------------------------------------------------------|
| rd Verti-Cut Unit with Ski                                                                                                                   | ds                                                                                                      |                                                                                                                                                                |                                                                                                                                                                              |                                                                                                                                                                                                                                                                               |
| 150210L                                                                                                                                      |                                                                                                         | Complete Standard Verti-Cut Unit - LH<br>w/Skids                                                                                                               | 0                                                                                                                                                                            |                                                                                                                                                                                                                                                                               |
| etail Description: R&R Verti<br>BR> R84-0810 Skids<br>R                                                                                      |                                                                                                         | Complete with:<br>R59-6280 Verti-Cut Blade<br>r Roller:                                                                                                        | S                                                                                                                                                                            |                                                                                                                                                                                                                                                                               |
| 150210R                                                                                                                                      |                                                                                                         | Complete Standard Verti-Cut Unit -<br>RH/Center                                                                                                                | 0                                                                                                                                                                            |                                                                                                                                                                                                                                                                               |
| etail Description: R&R Verti<br>84-0810 Skids & R59-5630                                                                                     | 0                                                                                                       | Complete with R59-6280 Verti-Cut Blades,                                                                                                                       |                                                                                                                                                                              |                                                                                                                                                                                                                                                                               |
| rd Verti-Cut Unit with Rol                                                                                                                   | lers                                                                                                    |                                                                                                                                                                |                                                                                                                                                                              |                                                                                                                                                                                                                                                                               |
| 150211L                                                                                                                                      |                                                                                                         | Complete Standard Verti-Cut Unit - LH                                                                                                                          | 0                                                                                                                                                                            |                                                                                                                                                                                                                                                                               |
| Detail Description: R&R Vertical Cutting Units Complete with R59-6280 Verti-Cut Blades, R62-6130R Grooved Front& R59-5630 Solid Rear Roller: |                                                                                                         |                                                                                                                                                                |                                                                                                                                                                              |                                                                                                                                                                                                                                                                               |
| 150211R                                                                                                                                      |                                                                                                         | Complete Standard Verti-Cut Unit -<br>RH/Center                                                                                                                | 0                                                                                                                                                                            |                                                                                                                                                                                                                                                                               |
|                                                                                                                                              | 0                                                                                                       | ,                                                                                                                                                              |                                                                                                                                                                              |                                                                                                                                                                                                                                                                               |
| e<br>6.<br><b>1</b>                                                                                                                          | tail Description: R&R Verti<br>2-6130R Grooved Front& I<br><b>50211R</b><br>tail Description: R&R Verti | tail Description: R&R Vertical Cutting Units C<br>2-6130R Grooved Front& R59-5630 Solid Rec<br><b>50211R</b><br>tail Description: R&R Vertical Cutting Units C | tail Description: R&R Vertical Cutting Units Complete with R59-6280 Verti-Cut Blades, 2-6130R Grooved Front& R59-5630 Solid Rear Roller:  Complete Standard Verti-Cut Unit - | tail Description: R&R Vertical Cutting Units Complete with R59-6280 Verti-Cut Blades, 2-6130R Grooved Front& R59-5630 Solid Rear Roller:  Complete Standard Verti-Cut Unit - RH/Center  tail Description: R&R Vertical Cutting Units Complete with R59-6280 Verti-Cut Blades, |