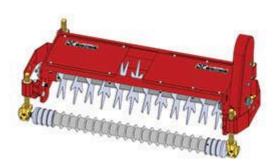

## **Replaces Toro Reelmaster 3500-D Parts**

Verti-Cut Unit Complete Verti-Cut Unit

## **Replaces Toro Reelmaster 3500-D Parts**

Verti-Cut Unit Complete Verti-Cut Unit

| &R<br>art No.                                                                                                                                | OEM<br>Part No.                                                                                         | Description                                                                                                                                                    | Qty<br>Req                                                                                                                                                                   | Order<br>Quantity                                                                                                                                                                                                                                                             |
|----------------------------------------------------------------------------------------------------------------------------------------------|---------------------------------------------------------------------------------------------------------|----------------------------------------------------------------------------------------------------------------------------------------------------------------|------------------------------------------------------------------------------------------------------------------------------------------------------------------------------|-------------------------------------------------------------------------------------------------------------------------------------------------------------------------------------------------------------------------------------------------------------------------------|
| rd Verti-Cut Unit with Ski                                                                                                                   | ds                                                                                                      |                                                                                                                                                                |                                                                                                                                                                              |                                                                                                                                                                                                                                                                               |
| 150210L                                                                                                                                      |                                                                                                         | Complete Standard Verti-Cut Unit - LH<br>w/Skids                                                                                                               | 0                                                                                                                                                                            |                                                                                                                                                                                                                                                                               |
| etail Description: R&R Verti<br>BR> R84-0810 Skids<br>R                                                                                      |                                                                                                         | Complete with:<br>R59-6280 Verti-Cut Blade<br>r Roller:                                                                                                        | S                                                                                                                                                                            |                                                                                                                                                                                                                                                                               |
| 150210R                                                                                                                                      |                                                                                                         | Complete Standard Verti-Cut Unit -<br>RH/Center                                                                                                                | 0                                                                                                                                                                            |                                                                                                                                                                                                                                                                               |
| etail Description: R&R Verti<br>84-0810 Skids & R59-5630                                                                                     | 0                                                                                                       | Complete with R59-6280 Verti-Cut Blades,                                                                                                                       |                                                                                                                                                                              |                                                                                                                                                                                                                                                                               |
| rd Verti-Cut Unit with Rol                                                                                                                   | lers                                                                                                    |                                                                                                                                                                |                                                                                                                                                                              |                                                                                                                                                                                                                                                                               |
| 150211L                                                                                                                                      |                                                                                                         | Complete Standard Verti-Cut Unit - LH                                                                                                                          | 0                                                                                                                                                                            |                                                                                                                                                                                                                                                                               |
| Detail Description: R&R Vertical Cutting Units Complete with R59-6280 Verti-Cut Blades, R62-6130R Grooved Front& R59-5630 Solid Rear Roller: |                                                                                                         |                                                                                                                                                                |                                                                                                                                                                              |                                                                                                                                                                                                                                                                               |
| 150211R                                                                                                                                      |                                                                                                         | Complete Standard Verti-Cut Unit -<br>RH/Center                                                                                                                | 0                                                                                                                                                                            |                                                                                                                                                                                                                                                                               |
|                                                                                                                                              | 0                                                                                                       | ,                                                                                                                                                              |                                                                                                                                                                              |                                                                                                                                                                                                                                                                               |
| e<br>6.<br><b>1</b>                                                                                                                          | tail Description: R&R Verti<br>2-6130R Grooved Front& I<br><b>50211R</b><br>tail Description: R&R Verti | tail Description: R&R Vertical Cutting Units C<br>2-6130R Grooved Front& R59-5630 Solid Rec<br><b>50211R</b><br>tail Description: R&R Vertical Cutting Units C | tail Description: R&R Vertical Cutting Units Complete with R59-6280 Verti-Cut Blades, 2-6130R Grooved Front& R59-5630 Solid Rear Roller:  Complete Standard Verti-Cut Unit - | tail Description: R&R Vertical Cutting Units Complete with R59-6280 Verti-Cut Blades, 2-6130R Grooved Front& R59-5630 Solid Rear Roller:  Complete Standard Verti-Cut Unit - RH/Center  tail Description: R&R Vertical Cutting Units Complete with R59-6280 Verti-Cut Blades, |