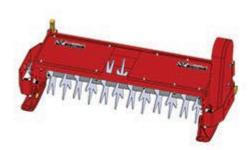

## **Replaces Toro Reelmaster 3500-D Parts**

Verti-Cut Unit Complete Verti-Cut Unit

## **Replaces Toro Reelmaster 3500-D Parts**

Verti-Cut Unit Complete Verti-Cut Unit

| &R<br>art No.                                                                                                                                | OEM<br>Part No.                                                                                         | Description                                                                                                                                                    | Qty<br>Req                                                                                                                                                                   | Order<br>Quantity                                                                                                                                                                                                                                                             |
|----------------------------------------------------------------------------------------------------------------------------------------------|---------------------------------------------------------------------------------------------------------|----------------------------------------------------------------------------------------------------------------------------------------------------------------|------------------------------------------------------------------------------------------------------------------------------------------------------------------------------|-------------------------------------------------------------------------------------------------------------------------------------------------------------------------------------------------------------------------------------------------------------------------------|
| rd Verti-Cut Unit with Ski                                                                                                                   | ds                                                                                                      |                                                                                                                                                                |                                                                                                                                                                              |                                                                                                                                                                                                                                                                               |
| 150210L                                                                                                                                      |                                                                                                         | Complete Standard Verti-Cut Unit - LH<br>w/Skids                                                                                                               | 0                                                                                                                                                                            |                                                                                                                                                                                                                                                                               |
| etail Description: R&R Verti<br>BR> R84-0810 Skids<br>R                                                                                      |                                                                                                         | Complete with:<br>R59-6280 Verti-Cut Blade<br>r Roller:                                                                                                        | S                                                                                                                                                                            |                                                                                                                                                                                                                                                                               |
| 150210R                                                                                                                                      |                                                                                                         | Complete Standard Verti-Cut Unit -<br>RH/Center                                                                                                                | 0                                                                                                                                                                            |                                                                                                                                                                                                                                                                               |
| etail Description: R&R Verti<br>84-0810 Skids & R59-5630                                                                                     | 0                                                                                                       | Complete with R59-6280 Verti-Cut Blades,                                                                                                                       |                                                                                                                                                                              |                                                                                                                                                                                                                                                                               |
| rd Verti-Cut Unit with Rol                                                                                                                   | lers                                                                                                    |                                                                                                                                                                |                                                                                                                                                                              |                                                                                                                                                                                                                                                                               |
| 150211L                                                                                                                                      |                                                                                                         | Complete Standard Verti-Cut Unit - LH                                                                                                                          | 0                                                                                                                                                                            |                                                                                                                                                                                                                                                                               |
| Detail Description: R&R Vertical Cutting Units Complete with R59-6280 Verti-Cut Blades, R62-6130R Grooved Front& R59-5630 Solid Rear Roller: |                                                                                                         |                                                                                                                                                                |                                                                                                                                                                              |                                                                                                                                                                                                                                                                               |
| 150211R                                                                                                                                      |                                                                                                         | Complete Standard Verti-Cut Unit -<br>RH/Center                                                                                                                | 0                                                                                                                                                                            |                                                                                                                                                                                                                                                                               |
|                                                                                                                                              | 0                                                                                                       | ,                                                                                                                                                              |                                                                                                                                                                              |                                                                                                                                                                                                                                                                               |
| e<br>6.<br><b>1</b>                                                                                                                          | tail Description: R&R Verti<br>2-6130R Grooved Front& I<br><b>50211R</b><br>tail Description: R&R Verti | tail Description: R&R Vertical Cutting Units C<br>2-6130R Grooved Front& R59-5630 Solid Rec<br><b>50211R</b><br>tail Description: R&R Vertical Cutting Units C | tail Description: R&R Vertical Cutting Units Complete with R59-6280 Verti-Cut Blades, 2-6130R Grooved Front& R59-5630 Solid Rear Roller:  Complete Standard Verti-Cut Unit - | tail Description: R&R Vertical Cutting Units Complete with R59-6280 Verti-Cut Blades, 2-6130R Grooved Front& R59-5630 Solid Rear Roller:  Complete Standard Verti-Cut Unit - RH/Center  tail Description: R&R Vertical Cutting Units Complete with R59-6280 Verti-Cut Blades, |