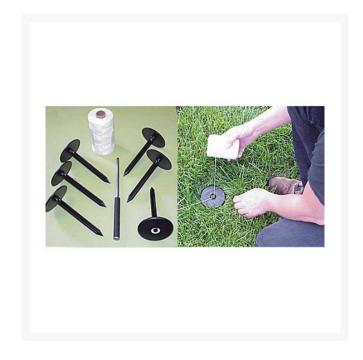

## **Details**

Measure only once and permanently locate layout points for any sports field. These one-piece durable marker anchors with built-in string guide are easy to install. Simply punch a hole in the ground with the starter tool, set the marker, string the line and stripe. If the line fades, re-stripe or re-string the markers with no re-measuring. Unique design will not catch cleats or attract debris. Anchor sets include anchors, starter tool and 600' of cord.

- Permanent field layout markers
- Will not catch cleats or debris
- Sets include anchors, starter tool and 600' of cord