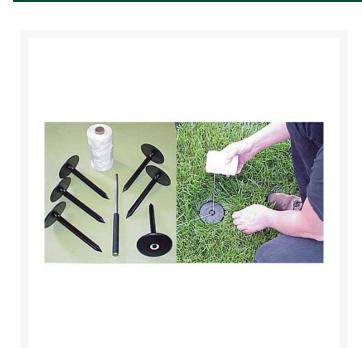

## **Details**

Measure only once and permanently locate layout points for any sports field. These one-piece durable marker anchors with built-in string guide are easy to install. Simply punch a hole in the ground with the starter tool, set the marker, string the line and stripe. If the line fades, re-stripe or re-string the markers with no re-measuring. Unique design will not catch cleats or attract debris. Anchor sets include anchors, starter tool and 600' of cord.

- Permanent field layout markers
- Will not catch cleats or debris
- Sets include anchors, starter tool and 600' of cord