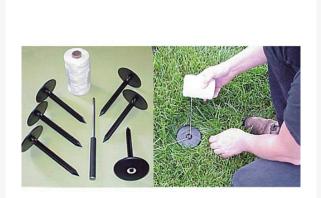

## Details

Measure only once and permanently locate layout points for any sports field. These one-piece durable marker anchors with built-in string guide are easy to install. Simply punch a hole in the ground with the starter tool, set the marker, string the line and stripe. If the line fades, re-stripe or re-string the markers with no re-measuring. Unique design will not catch cleats or attract debris. Anchor sets include anchors, starter tool and 600' of cord.

- Permanent field layout markers
- Will not catch cleats or debris
- Sets include anchors, starter tool and 600' of cord