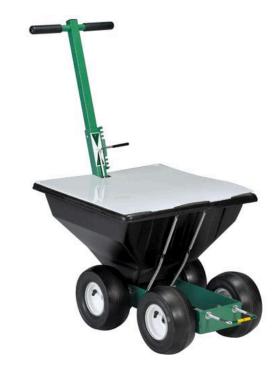

## **Streamliner 70P Line Chalker** RAF70P

## **Details**

Huge 70 lb capacity with 4 heavy-duty tires -- our best chalker. Heavy-duty steel frame and rugged molded plastic hopper withstands daily wear and tear. One-button retractable handle for easy on-site storage in storage boxes. Quick change between 2" & 4" lines. Variable flow control to better monitor chalk usage. Rigid hopper cover is easy to open to help monitor chalk capacity. Flexible brush agitator helps improve chalk flow for more consistent lines. Pneumatic tires.

- Steel frame and rugged molded plastic hopper
- One-button retractable handle
- Variable flow control
- Flexible brush agitator