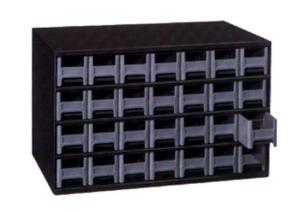

## Cabinet - 28 Drawer 2 w x 2 H x 11 D

RAM19-228

## **Details**

Perfect for small parts storage, these heavy duty modular cabinets feature steel frames and drawer supports in a charcoal gray baked enamel finish. Drawers are molded of gray styrene with transparent windows and a retaining tab to prevent spilling. Cabinets are 17"x11"x11" and include cross dividers.

- Perfect small-part storage
- Heavy-duty steel frames and drawer supports
- Baked-on enamel finish
- Molded gray styrene
- Transparent windows
- Retaining tab prevents spilling
- · Cross dividers included
- 17" x 11" x 11"
- 28 Drawer, 2" W x 2" H x 11" D