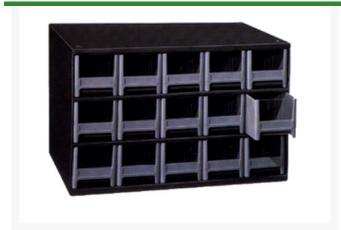

## Cabinet - 16 Drawer 4 w x 2 H x 11 D

RAM19-416

## **Details**

Perfect for small parts storage, these heavy duty modular cabinets feature steel frames and drawer supports in a charcoal gray baked enamel finish. Drawers are molded of gray styrene with transparent windows and a retaining tab to prevent spilling. Cabinets are 17"x11"x11" and include cross dividers.

- Perfect small-part storage
- Heavy-duty steel frames and drawer supports
- Baked-on enamel finish
- Molded gray styrene
- Transparent windows
- Retaining tab prevents spilling
- · Cross dividers included
- 17" x 11" x 11"
- 16 Drawer, 4" W x 2" H x 11" D