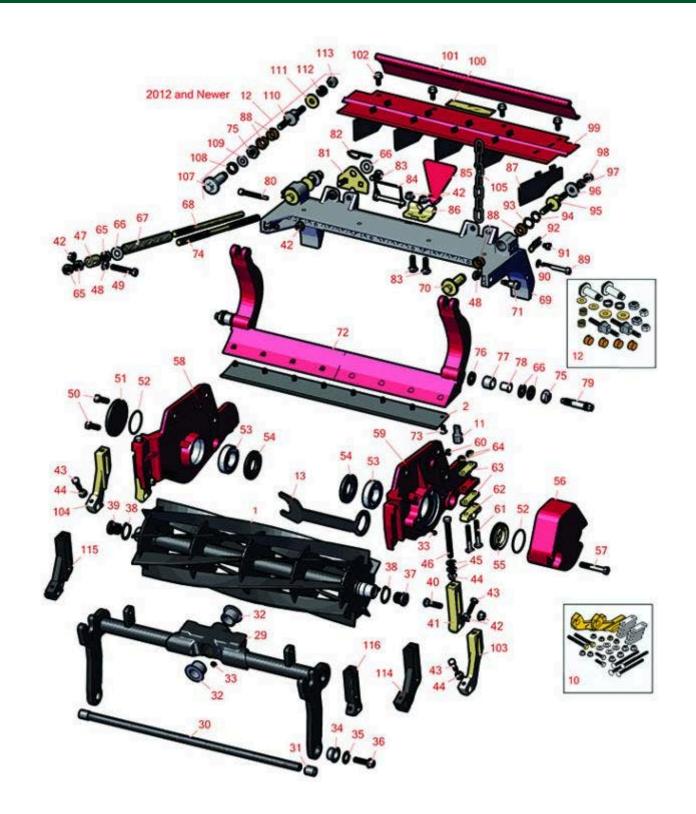

DPA Cutting Unit - Models 03863, 03864, 03698 & 03699 Reel & Bedknife

DPA Cutting Unit - Models 03863, 03864, 03698 & 03699 Reel & Bedknife

|       | R&R<br>Part No.                                                                         | OEM<br>Part No.                                                                                                             | Description                                                                                                                                                                                                                                                  | Qty<br>Req                          | Orde<br>Quantity |
|-------|-----------------------------------------------------------------------------------------|-----------------------------------------------------------------------------------------------------------------------------|--------------------------------------------------------------------------------------------------------------------------------------------------------------------------------------------------------------------------------------------------------------|-------------------------------------|------------------|
| R&R I | Reels, Lifetime Guar                                                                    | anteed                                                                                                                      |                                                                                                                                                                                                                                                              |                                     |                  |
| 1     | R127-2077                                                                               | 127-2077                                                                                                                    | Reel - 5 Blade Radial 22x7                                                                                                                                                                                                                                   | 1                                   |                  |
|       | then hardened to RC<br>bedknives. All R&R R<br>Reels are then precis                    | 246-49 to match the temper<br>eels are cylindrically ground<br>sion computer balanced for                                   | ctured from high carbon-boron alloy st<br>of our bedknives and original equipme<br>I on bearing surfaces and then relief gr<br>extended bearing and reel life. R&R Pro<br>I and workmanship for the life of the re                                           | ent<br>ound.<br>oducts              |                  |
| 1     | R133-8209                                                                               |                                                                                                                             | Reel - 5 Blade Razor Series<br>Radial Low Drag 22x7                                                                                                                                                                                                          | 1                                   |                  |
|       | hardened to RC48-5<br>premium series bedi<br>ground and precisio<br>are guaranteed agai | 1 to match the temper of ou<br>knives. All R&R Reels are cyli<br>n computer balanced for ex<br>inst defects in material and | ctured from a special high alloy steel a<br>r Razor bedknives and original equipm<br>ndrically ground on bearing surfaces, r<br>tended bearing and reel life. R&R Prod<br>workmanship for the life of the reel un<br>e from Razor reels over standard reels. | nent<br>relief<br>ucts Reels<br>der |                  |
| 1     | R137-8437                                                                               | 137-8437                                                                                                                    | Reel - 5 Blade Razor Series<br>Radial Low Drag (RR)<br>w/Bearings and Seals 22x7                                                                                                                                                                             | 1                                   |                  |
|       | hardened to RC48-5<br>premium series bedi<br>ground and precisio<br>are guaranteed agai | 1 to match the temper of ou<br>knives. All R&R Reels are cyli<br>n computer balanced for ex<br>inst defects in material and | ctured from a special high alloy steel a<br>r Razor bedknives and original equipm<br>ndrically ground on bearing surfaces, r<br>tended bearing and reel life. R&R Prod<br>workmanship for the life of the reel un<br>from Razor reels over standard reels.   | nent<br>relief<br>ucts Reels<br>der |                  |
| 1     | R107-3264                                                                               | 107-3264                                                                                                                    | Reel - 8 Blade 22x7                                                                                                                                                                                                                                          | 1                                   |                  |
|       | then hardened to RC<br>bedknives. All R&R R<br>Reels are then precis                    | 246-49 to match the temper<br>eels are cylindrically ground<br>sion computer balanced for                                   | ctured from high carbon-boron alloy st<br>of our bedknives and original equipme<br>on bearing surfaces and then relief gr<br>extended bearing and reel life. R&R Pro<br>and workmanship for the life of the re                                               | ent<br>ound.<br>oducts              |                  |
|       |                                                                                         | 108-9073                                                                                                                    | Reel - 8 Blade 22x7                                                                                                                                                                                                                                          | 1                                   |                  |

DPA Cutting Unit - Models 03863, 03864, 03698 & 03699 Reel & Bedknife

|   | R&R<br>Part No.                                                                               | OEM<br>Part No.                                                                                                               | Description                                                                                                                                                                                                                                  | Qty<br>Req                                  | Orde<br>Quantity |
|---|-----------------------------------------------------------------------------------------------|-------------------------------------------------------------------------------------------------------------------------------|----------------------------------------------------------------------------------------------------------------------------------------------------------------------------------------------------------------------------------------------|---------------------------------------------|------------------|
|   | then hardened to R<br>bedknives. All R&R R<br>Reels are then preci                            | C46-49 to match the temper<br>Reels are cylindrically ground<br>sion computer balanced for                                    | ctured from high carbon-boron alloy<br>of our bedknives and original equip<br>I on bearing surfaces and then relief<br>extended bearing and reel life. R&R<br>I and workmanship for the life of the                                          | ment<br><sup>f</sup> ground.<br>Products    |                  |
| 1 | R127-2084                                                                                     | 127-2084                                                                                                                      | Reel - 8 Blade Radial Low<br>22x7                                                                                                                                                                                                            | Drag 1                                      |                  |
|   | then hardened to R<br>bedknives. All R&R R<br>Reels are then preci                            | C46-49 to match the temper<br>Reels are cylindrically ground<br>sion computer balanced for                                    | ctured from high carbon-boron alloy<br>of our bedknives and original equip<br>I on bearing surfaces and then relief<br>extended bearing and reel life. R&R<br>I and workmanship for the life of the                                          | ment<br>Éground.<br>Products                |                  |
| 1 | R137-8432                                                                                     | 137-8432                                                                                                                      | Reel - 8 Blade Radial<br>w/Bearings and Seals 22>                                                                                                                                                                                            | <sub>47</sub> 1                             |                  |
|   | steel, heat-treated to<br>precision cylindrical<br>performance. Advar<br>our lifetime guarant | o perfectly complement both<br>l grinding on bearing surface<br>nced computer balancing en:                                   | crafted from premium high carbon-<br>n R&R and OEM bedknives. Each reel<br>es, followed by relief grinding for opt<br>sures extended reel and bearing life<br>als and craftsmanship under norma<br>precision you can trust.:                 | undergoes<br>imal<br>Backed by              |                  |
| 1 | R137-8438                                                                                     | 133-8211,<br>137-8438                                                                                                         | Reel - 8 Blade Razor Serie<br>Radial Low Drag (RR)<br>w/Bearings and Seals 22>                                                                                                                                                               | 1                                           |                  |
|   | hardened to RC48-5<br>premium series bed<br>ground and precisic<br>are guaranteed aga         | 51 to match the temper of ou<br>knives. All R&R Reels are cyli<br>on computer balanced for ex<br>inst defects in material and | ctured from a special high alloy stee<br>Ir Razor bedknives and original equi<br>ndrically ground on bearing surface<br>tended bearing and reel life. R&R Pr<br>workmanship for the life of the reel<br>e from Razor reels over standard ree | pment<br>s, relief<br>oducts Reels<br>under |                  |
|   |                                                                                               |                                                                                                                               |                                                                                                                                                                                                                                              |                                             |                  |

DPA Cutting Unit - Models 03863, 03864, 03698 & 03699 Reel & Bedknife

| INO | R&R<br>Part No.                                                                                                                                                                                                                                                                                                                                                                                                                                                                                        | OEM<br>Part No.                                                                                                                | Description                                                                                                                                                                                                                                        | Qty<br>Req                            | Order<br>Quantity |  |
|-----|--------------------------------------------------------------------------------------------------------------------------------------------------------------------------------------------------------------------------------------------------------------------------------------------------------------------------------------------------------------------------------------------------------------------------------------------------------------------------------------------------------|--------------------------------------------------------------------------------------------------------------------------------|----------------------------------------------------------------------------------------------------------------------------------------------------------------------------------------------------------------------------------------------------|---------------------------------------|-------------------|--|
|     | then hardened to RC<br>bedknives. All R&R R<br>Reels are then precis                                                                                                                                                                                                                                                                                                                                                                                                                                   | 46-49 to match the temper<br>eels are cylindrically ground<br>sion computer balanced for                                       | tured from high carbon-boron alloy s<br>of our bedknives and original equipm<br>on bearing surfaces and then relief g<br>extended bearing and reel life. R&R P<br>and workmanship for the life of the s                                            | nent<br>ground.<br>roducts            |                   |  |
| 1   | R108-9074                                                                                                                                                                                                                                                                                                                                                                                                                                                                                              | 108-9074                                                                                                                       | Reel - 11 Blade 22x7                                                                                                                                                                                                                               | 1                                     |                   |  |
|     | Detail Description: R&R Reel blades are manufactured from high carbon-boron alloy steel and<br>then hardened to RC46-49 to match the temper of our bedknives and original equipment<br>bedknives. All R&R Reels are cylindrically ground on bearing surfaces and then relief ground.<br>Reels are then precision computer balanced for extended bearing and reel life. R&R Products<br>Reels are guaranteed against defects in material and workmanship for the life of the reel under<br>normal use.: |                                                                                                                                |                                                                                                                                                                                                                                                    |                                       |                   |  |
| 1   | R127-0294                                                                                                                                                                                                                                                                                                                                                                                                                                                                                              | 127-0294                                                                                                                       | Reel - 11 Blade Razor Serie<br>Forward Swept Low Drag 2                                                                                                                                                                                            |                                       |                   |  |
|     | hardened to RC48-5<br>premium series bed<br>ground and precisio<br>are guaranteed agai                                                                                                                                                                                                                                                                                                                                                                                                                 | 1 to match the temper of ou<br>knives. All R&R Reels are cylin<br>n computer balanced for ex<br>inst defects in material and v | tured from a special high alloy steel<br>r Razor bedknives and original equip<br>ndrically ground on bearing surfaces,<br>tended bearing and reel life. R&R Pro<br>workmanship for the life of the reel un<br>from Razor reels over standard reels | ment<br>relief<br>ducts Reels<br>nder |                   |  |
| 1   | R127-2085                                                                                                                                                                                                                                                                                                                                                                                                                                                                                              | 127-2085                                                                                                                       | Reel - 11 Blade Radial Low<br>Drag 22x7                                                                                                                                                                                                            | 1                                     |                   |  |
|     | Detail Description: R&R Reel blades are manufactured from high carbon-boron alloy steel an<br>then hardened to RC46-49 to match the temper of our bedknives and original equipment<br>bedknives. All R&R Reels are cylindrically ground on bearing surfaces and then relief ground.<br>Reels are then precision computer balanced for extended bearing and reel life. R&R Products<br>Reels are guaranteed against defects in material and workmanship for the life of the reel und<br>normal use.:    |                                                                                                                                |                                                                                                                                                                                                                                                    |                                       |                   |  |
|     | Reels are then precis<br>Reels are guarantee                                                                                                                                                                                                                                                                                                                                                                                                                                                           | sion computer balanced for                                                                                                     | on bearing surfaces and then relief get extended bearing and reel life. R&R P                                                                                                                                                                      | ground.<br>roducts                    |                   |  |

DPA Cutting Unit - Models 03863, 03864, 03698 & 03699 Reel & Bedknife

|      | R&R<br>Part No.                                                                                                                                                                                                                                                                                                                                                                                                                                                                                                                                  | OEM<br>Part No.                                                                                                                      | Description                                                                                                                                                                                                                                         | Qty<br>Req                              | Order<br>Quantity |  |
|------|--------------------------------------------------------------------------------------------------------------------------------------------------------------------------------------------------------------------------------------------------------------------------------------------------------------------------------------------------------------------------------------------------------------------------------------------------------------------------------------------------------------------------------------------------|--------------------------------------------------------------------------------------------------------------------------------------|-----------------------------------------------------------------------------------------------------------------------------------------------------------------------------------------------------------------------------------------------------|-----------------------------------------|-------------------|--|
|      | hardened to RC48-<br>premium series be<br>ground and precisi<br>are guaranteed ag                                                                                                                                                                                                                                                                                                                                                                                                                                                                | 51 to match the temper of ou<br>dknives. All R&R Reels are cylin<br>ion computer balanced for ex-<br>ainst defects in material and v | ctured from a special high alloy steel<br>or Razor bedknives and original equip<br>ndrically ground on bearing surfaces,<br>tended bearing and reel life. R&R Pro<br>workmanship for the life of the reel u<br>from Razor reels over standard reels | ment<br>, relief<br>ducts Reels<br>nder |                   |  |
| 1    | R137-8433                                                                                                                                                                                                                                                                                                                                                                                                                                                                                                                                        | 137-8433                                                                                                                             | Reel - 11 Blade Radial<br>w/Bearings and Seals 22x7                                                                                                                                                                                                 | , 1                                     |                   |  |
|      | steel, heat-treated<br>precision cylindricc<br>performance. Advo<br>our lifetime guaran                                                                                                                                                                                                                                                                                                                                                                                                                                                          | to perfectly complement both<br>al grinding on bearing surface<br>anced computer balancing ens                                       | crafted from premium high carbon-b<br>n R&R and OEM bedknives. Each reel u<br>es, followed by relief grinding for optir<br>sures extended reel and bearing life. I<br>als and craftsmanship under normal<br>precision you can trust.:               | Indergoes<br>mal<br>Backed by           |                   |  |
| &R I | Bedknives, Lifetim                                                                                                                                                                                                                                                                                                                                                                                                                                                                                                                               | e Guaranteed                                                                                                                         |                                                                                                                                                                                                                                                     |                                         |                   |  |
| 2    | R108-9096                                                                                                                                                                                                                                                                                                                                                                                                                                                                                                                                        | 108-9096                                                                                                                             | Bedknife - Standard                                                                                                                                                                                                                                 | 1                                       |                   |  |
|      | then hardened to F<br>Bedknives are surf<br>being packaged wi<br>grind for added life                                                                                                                                                                                                                                                                                                                                                                                                                                                            | RC46-49 to match the temper<br>ace ground on the top and fro<br>th oil for rust prevention. All R                                    | ured from high carbon-boron alloy st<br>of our reel blades and original equip<br>ont edge and straightened three times<br>R&R Bedknives now have an increased<br>anteed against defects in material and<br>he part.:                                | ment reels.<br>s before<br>l front edge |                   |  |
| 2    | R110-4074                                                                                                                                                                                                                                                                                                                                                                                                                                                                                                                                        | 110-4074                                                                                                                             | Bedknife - High Cut                                                                                                                                                                                                                                 | 1                                       |                   |  |
|      | Detail Description: R&R Bedknives are manufactured from high carbon-boron alloy steel and<br>then hardened to RC46-49 to match the temper of our reel blades and original equipment reels.<br>Bedknives are surface ground on the top and front edge and straightened three times before<br>being packaged with oil for rust prevention. All R&R Bedknives now have an increased front edge<br>grind for added life. All R&R Bedknives are guaranteed against defects in material and<br>workmanship under normal use for the life of the part.: |                                                                                                                                      |                                                                                                                                                                                                                                                     |                                         |                   |  |
|      | R110-4084                                                                                                                                                                                                                                                                                                                                                                                                                                                                                                                                        | 110-4084                                                                                                                             | Bedknife - Low Cut                                                                                                                                                                                                                                  | 1                                       |                   |  |
| 2    |                                                                                                                                                                                                                                                                                                                                                                                                                                                                                                                                                  |                                                                                                                                      |                                                                                                                                                                                                                                                     |                                         |                   |  |

DPA Cutting Unit - Models 03863, 03864, 03698 & 03699 Reel & Bedknife

| em <b>R&amp;R</b><br>lo <b>Part No.</b> | OEM<br>Part No. | Description                 | Qty<br>Req | Order<br>Quantity |
|-----------------------------------------|-----------------|-----------------------------|------------|-------------------|
| <br><sup>2</sup> R120-1640              | 120-1640        | Bedknife - Low Cut Extended | 1          |                   |

Detail Description: R&R Bedknives are manufactured from high carbon-boron alloy steel and then hardened to RC46-49 to match the temper of our reel blades and original equipment reels. Bedknives are surface ground on the top and front edge and straightened three times before being packaged with oil for rust prevention. All R&R Bedknives now have an increased front edge grind for added life. All R&R Bedknives are guaranteed against defects in material and workmanship under normal use for the life of the part.:

#### R&R Razor Tool Steel Bedknives, Lifetime Guaranteed

| 2 | R108-9095 | 108-9095,<br>137-0833 | Bedknife - Razor Tool Steel -<br>22 High Cut | 1 |
|---|-----------|-----------------------|----------------------------------------------|---|
|---|-----------|-----------------------|----------------------------------------------|---|

Detail Description: R&R Razor bedknives are manufactured from premium alloy tool steel steel and then hardened to RC48-51 to match the temper of our Razor reel blades and original equipment premium series reels. Bedknives are surface ground on the top and front edge and specially packaged for rust prevention. All R&R Bedknives now have an increased front edge grind for added life. All R&R Bedknives are guaranteed against defects in material and workmanship under normal use for the life of the part. You can expect up to double the life over standard bedknives.:

| 2 <b>R119-4280</b> 119-4280 Bedknife - Razor Tool Steel - 22 x 3/8 Extended | 1 |
|-----------------------------------------------------------------------------|---|
|-----------------------------------------------------------------------------|---|

| 2 <b>R137-0832</b>      | 125-2771,<br>127-7132,<br>137-0832 | Bedknife - Razor Tool Steel -<br>3/8 x 22 Lowcut | 1     |
|-------------------------|------------------------------------|--------------------------------------------------|-------|
| Overhaul Kits & Service | Tools                              |                                                  |       |
| 10 <b>R110-9600</b>     | 110-9600                           | High HOC Kit                                     | 1     |
| Detail Description: I   | ncludes 1 ea.: R120-0404, R1       | 20-0405 & 2 ea: R112-7451, R322-16, R44          | 45722 |

& 4 ea.: R106-9758, R104-8300, R453011, R104-8301 & 8 ea: R106-3925:

DPA Cutting Unit - Models 03863, 03864, 03698 & 03699 Reel & Bedknife

|      | R&R<br>Part No.        | OEM<br>Part No.                                                                                                                                | Description                                              | Qty<br>Req | Order<br>Quantity |
|------|------------------------|------------------------------------------------------------------------------------------------------------------------------------------------|----------------------------------------------------------|------------|-------------------|
| 11   | R51-0880               | 51-0880                                                                                                                                        | Bedknife Screw Driver Tool                               | 1          |                   |
|      |                        | asily install and remove bed<br>tured with hardened alloy st                                                                                   | l knife screws with the help of a ratchet with<br>reel.: | h 3/8"     |                   |
| 12   | R120-7230              | 120-7230                                                                                                                                       | Overhaul Kit - Fits DPA Units                            | 1          |                   |
|      |                        | ncl 2 ea.: R108-0015, R115-7<br>3, R3296-48 & 4 ea: R106-53                                                                                    | 039, R119-4155, R120-5116, R120-5118,<br>344:            |            |                   |
| 13   | R117-0975              | 117-0975                                                                                                                                       | Tool- Reel Bearing Installation                          | 1          |                   |
| Othe | r Parts Available      |                                                                                                                                                |                                                          |            |                   |
| 29   | R110-9713              | 110-9713                                                                                                                                       | Carrier Frame Assy                                       | 1          |                   |
|      | Detail Description: Ir | ncludes 2 each: R94-1291 Bu                                                                                                                    | shings and R93-2877 Bushings:                            |            |                   |
| 30   | R108-4284              | 108-4284                                                                                                                                       | Shaft - Support                                          | 1          |                   |
| 31   | R108-4279              | 108-4279                                                                                                                                       | Spacer - Frame                                           | 2          |                   |
| 32   | R94-1291               | 94-1291                                                                                                                                        | Bushing - Flanged                                        | 2          |                   |
| 33   | R302-5                 | 21-6010,<br>302-11,<br>302-37,<br>302-47,<br>302-5,<br>302-57,<br>302-58,<br>302-6,<br>31-0300,<br>32-9660,<br>60-0800,<br>62-3880,<br>92-4181 | Fitting - Grease                                         | 3          |                   |
| 34   | R93-2877               | 93-2877                                                                                                                                        | Bushing - Flanged                                        | 2          |                   |
| 35   | R67-9410               | 67-9410                                                                                                                                        | Washer - Clevis Pin                                      | 2          |                   |

DPA Cutting Unit - Models 03863, 03864, 03698 & 03699 Reel & Bedknife

|    | R&R<br>Part No. | OEM<br>Part No.                                            | Description                         | Qty<br>Req | Order<br>Quantity |
|----|-----------------|------------------------------------------------------------|-------------------------------------|------------|-------------------|
| 36 | R3234-19        | 3234-19                                                    | Bolt - Hex Washer<br>3/8-16x1-3/4   | 2          |                   |
| 37 | R107-3275       | 107-3275                                                   | Insert - Threaded - RH - 9<br>Tooth | 1          |                   |
| 38 | R92-2601        | 92-2601                                                    | Snap Ring                           | 2          |                   |
| 39 | R107-3276       | 107-3276                                                   | Insert - Threaded - LH - 9<br>Tooth | 1          |                   |
| 40 | R3231-4         | 01-157-0440,<br>01-173-0612,<br>3231-4                     | Bolt - Carriage 3/8-16 x 1-1/2      | 2          |                   |
| 41 | R107-2952       | 107-2952                                                   | Bracket - Front Roller              | 2          |                   |
| 42 | R104-8301       | 104-8301,<br>104-9301,<br>109-6658,<br>133-7570            | Locknut - 3/8-16 Nylon<br>Flanged   | 5          |                   |
| 43 | R322-16         | 322-16,<br>Apr-00                                          | Bolt - Hex HD 5/16-18 x 1-1/8       | 2          |                   |
| 44 | R445722         | 30-8980,<br>32128-2,<br>32128-20,<br>32128-20,<br>32128-20 | Nut - Serrated Washer               | 4          |                   |

|    | R&R<br>Part No. | OEM<br>Part No.                                                                                                                                                                                                                                                                                                          | Description                   | Qty<br>Req | Order<br>Quantity |
|----|-----------------|--------------------------------------------------------------------------------------------------------------------------------------------------------------------------------------------------------------------------------------------------------------------------------------------------------------------------|-------------------------------|------------|-------------------|
| 45 | R453011         | 01-166-0100,<br>01-166-0270,<br>01-166-0500,<br>01-166-0600,<br>01-166-0620,<br>132-4593,<br>2356-3,<br>237-12,<br>24-10-AD,<br>24-11-AD,<br>24-11-BD,<br>24-12-AD,<br>24-12-BD,<br>30-9310,<br>32-8190,<br>3256-24,<br>3256-3,<br>3256-3,<br>3256-3,<br>3256-4,<br>453011,<br>47-9950,<br>48-9220,<br>513458,<br>7-0052 | Washer - Flat 3/8 SAE Y/Zinc  | 4          |                   |
| 46 | R112-7451       | 100-9429,<br>112-7451                                                                                                                                                                                                                                                                                                    | Bolt - Hex Tap 3/8-16 x 2-3/4 | 2          |                   |
| 46 | R107-4026       | 107-4026                                                                                                                                                                                                                                                                                                                 | Bolt - Hex Tap 3/8-16 x 3-3/4 | 2          |                   |
| 47 | R99-8662        | 99-8662                                                                                                                                                                                                                                                                                                                  | Tube - Spring                 | 1          |                   |
| 48 | R32128-43       | 30-8990,<br>32128-43,<br>3290-357                                                                                                                                                                                                                                                                                        | Nut - Flanged Whiz - 3/8-16   | 3          |                   |
| 48 | R3296-39        | 32127-25,<br>32128-36,<br>3290-357,<br>3296-17,<br>3296-22,<br>3296-39,<br>915663P,<br>99-7443                                                                                                                                                                                                                           | Locknut - 3/8-16 Nylon        | 3          |                   |

DPA Cutting Unit - Models 03863, 03864, 03698 & 03699 Reel & Bedknife

|    | R&R<br>Part No. | OEM<br>Part No.                                                                                                       | Description                              | Qty<br>Req | Order<br>Quantity |
|----|-----------------|-----------------------------------------------------------------------------------------------------------------------|------------------------------------------|------------|-------------------|
| 49 | R104-3396       | 104-3396                                                                                                              | Bolt - Hex HD 3/8-16 x 2-1/4             | 1          |                   |
| 50 | R323-6          | 01-150-0010,<br>01-178-0608,<br>20-47-AD,<br>20-47-AGD,<br>3224-2,<br>323-6,<br>49-3510,<br>908034P,<br>908332        | Bolt - Hex HD 3/8-16 x 1 GR5<br>YZ       | 2          |                   |
| 51 | R94-2703        | 94-2703                                                                                                               | Plug - Plastic Spindle Housing           | 1          |                   |
| 52 | R112-6967       | 112-6967                                                                                                              | O-Ring                                   | 2          |                   |
| 53 | R93-2489        | 93-2489                                                                                                               | Bearing - Reel                           | 2          |                   |
| 54 | R107-4028       | 105-6757,<br>107-4028                                                                                                 | Seal - Grease                            | 2          |                   |
| 55 | R107-2954       | 107-2954                                                                                                              | Nut - Bearing Adjuster                   | 1          |                   |
| 56 | R108-4269-01    | 108-4269-01                                                                                                           | Weight                                   | 1          |                   |
| 57 | R101526         | 01-150-0970,<br>01-178-0620,<br>20-53-AGD,<br>321-11,<br>3224-8,<br>323-11,<br>323-12,<br>323-31,<br>323-4,<br>323-4, | Bolt - Hex HD 3/8-16 x 2-1/2<br>GR5      | 2          |                   |
| 58 | R108-9083       | 108-9083                                                                                                              | Side Plate - RH - Fits OEM<br>Units Only | 1          |                   |
| 59 | R108-9082       | 108-9082                                                                                                              | Side Plate - LH - Fits OEM<br>Units Only | 1          |                   |

DPA Cutting Unit - Models 03863, 03864, 03698 & 03699 Reel & Bedknife

|    | R&R<br>Part No.                     | OEM<br>Part No.                                                                                                                             | Description                         | Qty<br>Req | Order<br>Quantity |  |
|----|-------------------------------------|---------------------------------------------------------------------------------------------------------------------------------------------|-------------------------------------|------------|-------------------|--|
| 60 | R170714                             | 302-34,<br>302-39,<br>62-3520                                                                                                               | Fitting - Pressure Relief           | 2          |                   |  |
| 61 | RP17609-2                           | 106-9758,<br>3230-7                                                                                                                         | Bolt - Carriage 5/16-18 x 1-1/2     | 4          |                   |  |
| 62 | R106-3924                           | 106-3924                                                                                                                                    | Bracket - Rear Roller               | 2          |                   |  |
| 63 | R106-3925                           | 106-3925                                                                                                                                    | Shim - 1/4 - Rear Roller HOC        | 4          |                   |  |
| 63 | R119-0626                           | 119-0626                                                                                                                                    | Shim - Roller - 1/4 in - Slotted    | 4          |                   |  |
| 64 | R104-8300                           | 104-8300,<br>104-8300 ,<br>119-4041                                                                                                         | Locknut - 5/16-18 Flanged<br>Y/Zinc | 4          |                   |  |
| 65 | R443818                             | 01-191-0813,<br>3218-18,<br>3218-5                                                                                                          | Nut - 1/2-13 Hex Jam Zinc           | 3          |                   |  |
| 66 | R453017                             | 01-166-0050,<br>01-166-0240,<br>01-166-0800,<br>24-13-AD,<br>24-14-AD,<br>32-8110,<br>3256-26,<br>3256-6,<br>453017,<br>69-8980,<br>87-7270 | Washer - Flat 1/2                   | 2          |                   |  |
| 66 | R455012                             | 3256-26,<br>41-8440                                                                                                                         | Washer - Flat 1/2 x 3/4             | 2          |                   |  |
| 66 | R87-7270-01                         | 87-7270                                                                                                                                     | Washer - Flat 1/2                   | 2          |                   |  |
| 67 | R110-4079                           | 110-4079                                                                                                                                    | Spring                              | 1          |                   |  |
| 68 | R115-2007                           | 107-7437,<br>115-2007                                                                                                                       | Rod - Spring                        | 1          |                   |  |
|    | Tech Note: Ser# 31300001-403420000: |                                                                                                                                             |                                     |            |                   |  |

DPA Cutting Unit - Models 03863, 03864, 03698 & 03699 Reel & Bedknife

|    | R&R<br>Part No.                                 | OEM<br>Part No.               | Description                                 | Qty<br>Req | Order<br>Quantity |  |
|----|-------------------------------------------------|-------------------------------|---------------------------------------------|------------|-------------------|--|
| 69 | R107-3258                                       | 107-3258                      | Frame                                       | 1          |                   |  |
| 70 | R106-5363                                       | 106-5363                      | Shaft - Adjusting - Bed Bar -<br>Stainless  | 2          |                   |  |
| 71 | R107-2979                                       | 107-2979                      | Bolt - Shoulder                             | 6          |                   |  |
| 72 | R107-3273-01                                    | 107-3273-01                   | Bed Bar - Fits OEM Units Only               | 1          |                   |  |
| 73 | R150476                                         | 3-3816,<br>3-6462,<br>57-4910 | Screw - Bedknife 5/16-18 x 5/8              | 8          |                   |  |
| 73 | R150475                                         | 3-6462                        | Screw - Bedknife Stainless<br>5/16-18 x 5/8 | 8          |                   |  |
|    | Detail Description: Pre-Packaged in bags of 50: |                               |                                             |            |                   |  |
| 74 | R99-8661                                        | 99-8661                       | Rod-Spring                                  | 1          |                   |  |
|    | Tech Note: Ser# 270000001                       | -270999999:                   |                                             |            |                   |  |
| 75 | R3296-33                                        | 3296-33                       | Locknut - 5/8-18 ESNA Jam                   | 2          |                   |  |
| 76 | R61-1950                                        | 61-1950                       | Washer - Nylon - Bed Bar                    | 4          |                   |  |
| 77 | R106-9618                                       | 106-9618                      | Bushing - Rubber                            | 2          |                   |  |
| 78 | R56-9520                                        | 56-9520                       | Bushing - Nyliner                           | 2          |                   |  |
| 79 | R106-9623                                       | 106-9623                      | Bolt - Bedbar                               | 2          |                   |  |
| 80 | R107-7773                                       | 107-7773                      | Bolt - Soc HD Cap 5/16-18 x<br>2-1/2        | 1          |                   |  |
| 81 | R110-4069                                       | 110-4069                      | Bracket                                     | 1          |                   |  |
| 82 | R92-2762                                        | 92-2762                       | Pin - Snap                                  | 1          |                   |  |

DPA Cutting Unit - Models 03863, 03864, 03698 & 03699 Reel & Bedknife

|    | R&R<br>Part No. | OEM<br>Part No.                                            | Description                                    | Qty<br>Req | Order<br>Quantity |
|----|-----------------|------------------------------------------------------------|------------------------------------------------|------------|-------------------|
| 83 | R3231-25        | 01-173-0610,<br>30-9970,<br>3231-25,<br>3231-3,<br>900064P | Bolt - Carriage 3/8-16 x 1-1/4                 | 4          |                   |
| 84 | R107-7400       | 107-7400                                                   | Pin - Lynch                                    | 1          |                   |
| 85 | R110-4088-03    | 110-4088-03,<br>119-8010-03                                | Kickstand                                      | 1          |                   |
| 86 | R110-4058       | 110-4058                                                   | Bracket - Chain                                | 1          |                   |
| 87 | R110-1706       | 110-1706                                                   | Deflector                                      | 5          |                   |
| 88 | R106-5344       | 106-5344                                                   | Bushing - Flanged and Keyed                    | 4          |                   |
| 89 | R322-14         | 01-150-0830,<br>01-178-0524,<br>30-8900,<br>322-14         | Bolt - Hex HD 5/16-18 x 3 GR5                  | 1          |                   |
| 90 | R3256-74        | 3256-74                                                    | Washer - Flat                                  | 1          |                   |
| 91 | R114-9396       | 114-9396,<br>119-4067                                      | Bolt - Hex HD 5/16-18 x 3/8                    | 2          |                   |
| 91 | R322-26         | 322-26                                                     | Bolt - Hx HD 5/16-18 x 3/8                     | 2          |                   |
| 92 | R99-2097        | 99-2097                                                    | Detent - Bed Bar Adjuster                      | 2          |                   |
| 93 | R106-5335       | 106-5335                                                   | Wave Washer - Reel Adjusting                   | 2          |                   |
| 94 | R32120-93       | 32120-93                                                   | Snap Ring - HD                                 | 2          |                   |
| 95 | R99-2096        | 99-2096                                                    | Screw - Bed Bar Adjustment -<br>M10 Thrd 1 End | 2          |                   |
| 96 | R99-2098        | 99-2098                                                    | Washer - Bed Bar Adjuster                      | 2          |                   |
| 96 | R119-4155       | 119-4155                                                   | Washer - Hardened                              | 2          |                   |
| 97 | R99-3755        | 99-3755                                                    | Spring - Bed Bar Adjusting                     | 2          |                   |
|    |                 |                                                            |                                                |            |                   |

DPA Cutting Unit - Models 03863, 03864, 03698 & 03699 Reel & Bedknife

| ltem <b>R&amp;R</b><br>No <b>Part No.</b> | OEM<br>Part No.                              | Description                         | Qty<br>Req | Order<br>Quantity |  |  |
|-------------------------------------------|----------------------------------------------|-------------------------------------|------------|-------------------|--|--|
| 98 <b>R33025-00</b>                       | 32025-00,<br>33025-00                        | Locknut - 10mm x 1.5 Jam            | 2          |                   |  |  |
| 99 <b>R107-2996</b>                       | 107-2996                                     | Grass Shield - Front                | 1          |                   |  |  |
| 100 <b>R93-6688</b>                       | 93-6688                                      | Decal - Warning                     | 1          |                   |  |  |
| 100 <b>R137-9706</b>                      | 137-9706                                     | Decal- Warning                      | 1          |                   |  |  |
| 101 <b>R107-7779-01</b>                   | 107-7779-01                                  | Grass Shield Assy - Rear            | 1          |                   |  |  |
| 102 <b>R3234-5</b>                        | 3234-5,<br>62-3310                           | Bolt - 5/16-18x3/4 Hx Ser Was<br>HD | 4          |                   |  |  |
| 103 <b>R108-4213</b>                      | 108-4213                                     | Bracket- HOC - LH - Groomer         | 1          |                   |  |  |
| 104 <b>R108-4214</b>                      | 108-4214                                     | Bracket-HOC - RH - Groomer          | 1          |                   |  |  |
| 105 <b>R114-3972</b>                      | 114-3972                                     | Chain                               | 1          |                   |  |  |
| 107 <b>R120-5118</b>                      | 120-5118                                     | Shaft - Adjuster                    | 2          |                   |  |  |
| Detail Description: 20                    | 012 & Newer:                                 |                                     |            |                   |  |  |
| 108 <b>R120-5116</b>                      | 120-5116                                     | Washer - Wave                       | 2          |                   |  |  |
| 109 <b>R108-0015</b>                      | 108-0015                                     | Washer - Flat                       | 2          |                   |  |  |
| 110 <b>R115-7039</b>                      | 115-7039                                     | Screw - Adjuster - Bedbar           | 2          |                   |  |  |
| 112 <b>R120-5120</b>                      | 120-5120                                     | Spring - Compression                | 2          |                   |  |  |
| 113 <b>R3296-48</b>                       | 119-4039,<br>32146-7,<br>3296-34,<br>3296-48 | Locknut - 7/16-14 ESNA              | 2          |                   |  |  |
| 114 <b>R120-0404</b>                      | 120-0404                                     | Bracket- High HOC - LH              | 2          |                   |  |  |
| Detail Description: Fits 2011 & Newer:    |                                              |                                     |            |                   |  |  |
| 115 <b>R120-0405</b>                      | 120-0405                                     | Bracket - High HOC - RH             | 2          |                   |  |  |

DPA Cutting Unit - Models 03863, 03864, 03698 & 03699 Reel & Bedknife

|     | R&R<br>Part No.                        | OEM<br>Part No. | Description        | Qty<br>Req | Order<br>Quantity |
|-----|----------------------------------------|-----------------|--------------------|------------|-------------------|
|     | Detail Description: Fits 2011 & Newer: |                 |                    |            |                   |
| 116 | R125-2796                              | 125-2796        | Bracket- Front HOC | 2          |                   |
|     | Detail Description: Fits 2013          | 8 & Newer:      |                    |            |                   |