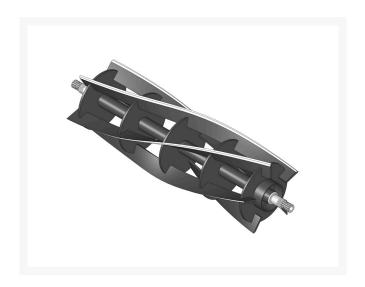

## **Details**

R&R Reel blades are expertly crafted from premium high carbon-boron alloy steel, heat-treated to perfectly complement both R&R and OEM bedknives. Each reel undergoes precision cylindrical grinding on bearing surfaces, followed by relief grinding for optimal performance. Advanced computer balancing ensures extended reel and bearing life. Backed by our lifetime guarantee against defects in materials and craftsmanship under normal use, R&R Reels deliver unmatched durability and cutting precision you can trust.

- Premium Construction: Made from high carbon-boron alloy steel and heat-treated to match R&R and OEM bedknives for superior performance.
- Precision Engineering: Cylindrically and relief ground, then computer balanced to maximize reel and bearing life.
- Lifetime Guarantee: Backed by a lifetime warranty against material and workmanship defects under normal use.