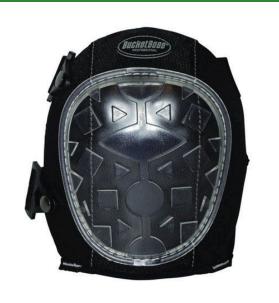

# Bucket Boss Geldome Hard Shell Kneepads, Pr. RBB95100

### Details

Designed to keep you comfortable on your knees while working on turf or on the floor. GelDome core padding is much more comfortable and durable than other kinds of padding. The hard shell makes it easier to slide and swivel as you work. Adjustable straps buckle for easy on/off. Lightweight. Black. 6"W x 2"D x 10"H.

- Hard plastic cap for protection, sliding and swiveling
- GelDome padding for ultimate comfort and durability
- Adjustable straps with buckle
- Lightweight