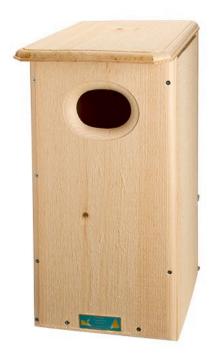

## Wood Duck Birdhouse RBH10110

## **Details**

Opens 2 ways for observation and cleaning. Has an internal wire ladder for ducklings to climb out. Mother calls ducklings to the protection of the open water at age of one day. Mount on tree or post. Wood chips included. 24-1/4"H x 11" W x 15" D. Please note: Due to excessive air freight charges, this item will be shipped ground freight.

- Mounts on tree or post
- Opens 2 ways for observation and cleaning
- Internal wire ladder for ducklings
- Wood chips included