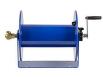

## **Coxreels Challenger Hose Reel**

RC1123150

## **Details**

Heavy-gauge solid steel construction with sturdy U-Shaped frame and powder-coated finish. All reels feature heavy-duty ribbed discs with rolled edges for safety and longevity. Ready for wall, floor or overhead installation. Adjustable long-wearing brake assembly. Designed to hold hose for pressure washing, steam cleaning, and spray operations as well as wash down and compressed air. Hose not included.

## **Specifications**

Manufacturer Cox Reels Hose Inside .375 in

Diameter

Hose Length 150 ft Hose Outside .625 in

Diameter

Maximum Pressure 4000 psi Weight 21 lb

MecaGreen

Rue des Praules 1A Gembloux, 85714 +32 81 61 70 13