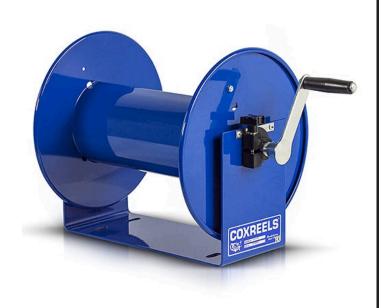

## **Coxreels Challenger Hose Reel**

RC1123150

## **Details**

Heavy-gauge solid steel construction with sturdy U-Shaped frame and powder-coated finish. All reels feature heavy-duty ribbed discs with rolled edges for safety and longevity. Ready for wall, floor or overhead installation. Adjustable long-wearing brake assembly. Designed to hold hose for pressure washing, steam cleaning, and spray operations as well as wash down and compressed air. Hose not included.

## **Specifications**

Manufacturer Cox Reels Hose Inside .375 in

Diameter

Hose Length 150 ft Hose Outside .625 in

Diameter

Maximum Pressure 4000 psi Weight 21 lb

MecaGreen

Rue des Praules 1A Gembloux, 85714 +32 81 61 70 13