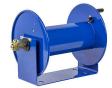

## **Coxreels Challenger Hose Reel**

RC1123150

## **Details**

Heavy-gauge solid steel construction with sturdy U-Shaped frame and powder-coated finish. All reels feature heavy-duty ribbed discs with rolled edges for safety and longevity. Ready for wall, floor or overhead installation. Adjustable long-wearing brake assembly. Designed to hold hose for pressure washing, steam cleaning, and spray operations as well as wash down and compressed air. Hose not included.

## **Specifications**

Manufacturer Cox Reels Hose Inside .375 in

Diameter

Hose Length 150 ft Hose Outside .625 in

Diameter

Maximum Pressure 4000 psi Weight 21 lb

MecaGreen

Rue des Praules 1A Gembloux, 85714 +32 81 61 70 13