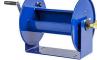

## **Coxreels Challenger Hose Reel**

RC1123150

## **Details**

Heavy-gauge solid steel construction with sturdy U-Shaped frame and powder-coated finish. All reels feature heavy-duty ribbed discs with rolled edges for safety and longevity. Ready for wall, floor or overhead installation. Adjustable long-wearing brake assembly. Designed to hold hose for pressure washing, steam cleaning, and spray operations as well as wash down and compressed air. Hose not included.

## **Specifications**

Manufacturer Cox Reels Hose Inside .375 in

Diameter

Hose Length 150 ft Hose Outside .625 in

Diameter

Maximum Pressure 4000 psi Weight 21 lb

MecaGreen

Rue des Praules 1A Gembloux, 85714 +32 81 61 70 13