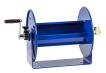

## **Coxreels Challenger Hose Reel**

RC1123150

## **Details**

Heavy-gauge solid steel construction with sturdy U-Shaped frame and powder-coated finish. All reels feature heavy-duty ribbed discs with rolled edges for safety and longevity. Ready for wall, floor or overhead installation. Adjustable long-wearing brake assembly. Designed to hold hose for pressure washing, steam cleaning, and spray operations as well as wash down and compressed air. Hose not included.

## **Specifications**

Manufacturer Cox Reels Hose Inside .375 in

Diameter

Hose Length 150 ft Hose Outside .625 in

Diameter

Maximum Pressure 4000 psi Weight 21 lb

MecaGreen

Rue des Praules 1A Gembloux, 85714 +32 81 61 70 13