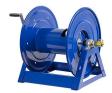

## **Coxreels Series 1125 Hose Reel**

RC11254200

## **Details**

Coxreels' exclusive low profile riser and open drum slot design offers smooth, even hose wraps and no crimping, enabling full pressure flow with every rewind. Also available in motor rewind, 12v DC, 1/3 HP, this sturdy reel sits on a solid, all CNC robotically welded "A" frame foundation. Direct hand crank action combined with self-aligning pillow block bearings for minimum rewind effort. Made for either 1/2" or 3/4" hose, hose not included.

## **Specifications**

Manufacturer Cox Reels Hose Included Yes Hose Inside .5 in

Diameter

Hose Length 200 ft Hose Outside .875 in

Diameter

Weight 39 lb

MecaGreen

Rue des Praules 1A Gembloux, 85714 +32 81 61 70 13