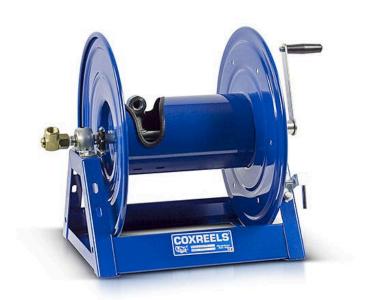

## **Coxreels Series 1125 Hose Reel**

RC11254200

## **Details**

Coxreels' exclusive low profile riser and open drum slot design offers smooth, even hose wraps and no crimping, enabling full pressure flow with every rewind. Also available in motor rewind, 12v DC, 1/3 HP, this sturdy reel sits on a solid, all CNC robotically welded "A" frame foundation. Direct hand crank action combined with self-aligning pillow block bearings for minimum rewind effort. Made for either 1/2" or 3/4" hose, hose not included.

## **Specifications**

Manufacturer Cox Reels Hose Included Yes Hose Inside .5 in

Diameter

Hose Length 200 ft Hose Outside .875 in

Diameter

Weight 39 lb

MecaGreen

Rue des Praules 1A Gembloux, 85714 +32 81 61 70 13