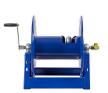

## **Coxreels Series 1125 Hose Reel**

RC11254200

## **Details**

Coxreels' exclusive low profile riser and open drum slot design offers smooth, even hose wraps and no crimping, enabling full pressure flow with every rewind. Also available in motor rewind, 12v DC, 1/3 HP, this sturdy reel sits on a solid, all CNC robotically welded "A" frame foundation. Direct hand crank action combined with self-aligning pillow block bearings for minimum rewind effort. Made for either 1/2" or 3/4" hose, hose not included.

## **Specifications**

Manufacturer Cox Reels Hose Included Yes Hose Inside .5 in

Diameter

Hose Length 200 ft Hose Outside .875 in

Diameter

Weight 39 lb

MecaGreen

Rue des Praules 1A Gembloux, 85714 +32 81 61 70 13