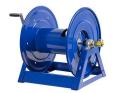

## **Coxreels Challenger Hose Reel**

## **Details**

Coxreels' exclusive low profile riser and open drum slot design offers smooth, even hose wraps and no crimping, enabling full pressure flow with every rewind. Also available in motor rewind, 12v DC, 1/3 HP, this sturdy reel sits on a solid, all CNC robotically welded "A" frame foundation. Direct hand crank action combined with self-aligning pillow block bearings for minimum rewind effort. Made for either 1/2" or 3/4" hose, hose not included.

## **Specifications**

Manufacturer Cox Reels Hose Inside .75 in

Diameter

Hose Length 100 ft Hose Outside 1.25 in

Diameter

Weight 42 lb

MecaGreen

Rue des Praules 1A Gembloux, 85714 +32 81 61 70 13