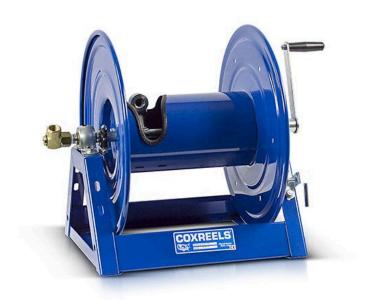

## **Coxreels Challenger Hose Reel**

## **Details**

Coxreels' exclusive low profile riser and open drum slot design offers smooth, even hose wraps and no crimping, enabling full pressure flow with every rewind. Also available in motor rewind, 12v DC, 1/3 HP, this sturdy reel sits on a solid, all CNC robotically welded "A" frame foundation. Direct hand crank action combined with self-aligning pillow block bearings for minimum rewind effort. Made for either 1/2" or 3/4" hose, hose not included.

## **Specifications**

Manufacturer Cox Reels Hose Inside .75 in

Diameter

Hose Length 100 ft Hose Outside 1.25 in

Diameter

Weight 42 lb

MecaGreen

Rue des Praules 1A Gembloux, 85714 +32 81 61 70 13