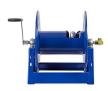

## **Coxreels Challenger Hose Reel**

## **Details**

Coxreels' exclusive low profile riser and open drum slot design offers smooth, even hose wraps and no crimping, enabling full pressure flow with every rewind. Also available in motor rewind, 12v DC, 1/3 HP, this sturdy reel sits on a solid, all CNC robotically welded "A" frame foundation. Direct hand crank action combined with self-aligning pillow block bearings for minimum rewind effort. Made for either 1/2" or 3/4" hose, hose not included.

## **Specifications**

Manufacturer Cox Reels Hose Inside .75 in

Diameter

Hose Length 100 ft Hose Outside 1.25 in

Diameter

Weight 42 lb

MecaGreen

Rue des Praules 1A Gembloux, 85714 +32 81 61 70 13