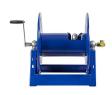

## **Hose - Coxreels Challenger** RC11255200

## **Details**

Coxreels' exclusive low profile riser and open drum slot design offers smooth, even hose wraps and no crimping, enabling full pressure flow with every rewind. Also available in motor rewind, 12v DC, 1/3 HP, this sturdy reel sits on a solid, all CNC robotically welded "A" frame foundation. Direct hand crank action combined with self-aligning pillow block bearings for minimum rewind effort. Made for either 1/2" or 3/4" hose, hose not included. Please note: Due to excessive air freight charges, this item will be shipped ground freight.

## **Specifications**

| Manufacturer  | Cox Reels |
|---------------|-----------|
| Hose Included | Yes       |
| Hose Inside   | 1.25 in   |
| Diameter      |           |
| Hose Length   | 200 ft    |
|               |           |

Hose Outside .75 in

Diameter

Weight 55 lb

MecaGreen

Rue des Praules 1A Gembloux, 85714 +32 81 61 70 13

https://mecagreen.rrproducts.com/