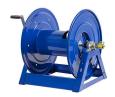

## **Hose - Coxreels Challenger** RC11255200

## **Details**

Coxreels' exclusive low profile riser and open drum slot design offers smooth, even hose wraps and no crimping, enabling full pressure flow with every rewind. Also available in motor rewind, 12v DC, 1/3 HP, this sturdy reel sits on a solid, all CNC robotically welded "A" frame foundation. Direct hand crank action combined with self-aligning pillow block bearings for minimum rewind effort. Made for either 1/2" or 3/4" hose, hose not included. Please note: Due to excessive air freight charges, this item will be shipped ground freight.

## **Specifications**

| Manufacturer  | Cox Reels |
|---------------|-----------|
| Hose Included | Yes       |
| Hose Inside   | 1.25 in   |
| Diameter      |           |
| Hose Length   | 200 ft    |
|               |           |

Hose Outside .75 in

Diameter

Weight 55 lb

MecaGreen

Rue des Praules 1A Gembloux, 85714 +32 81 61 70 13

https://mecagreen.rrproducts.com/