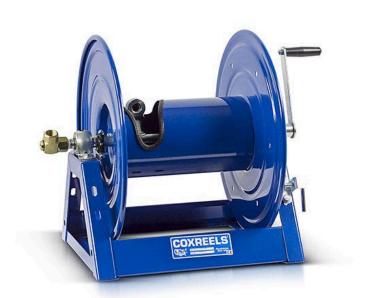

## **Details**

Coxreels' exclusive low profile riser and open drum slot design offers smooth, even hose wraps and no crimping, enabling full pressure flow with every rewind. Also available in motor rewind, 12v DC, 1/3 HP, this sturdy reel sits on a solid, all CNC robotically welded "A" frame foundation. Direct hand crank action combined with self-aligning pillow block bearings for minimum rewind effort. Made for either 1/2" or 3/4" hose, hose not included. Please note: Due to excessive air freight charges, this item will be shipped ground freight.

## **Specifications**

| Manufacturer  | Cox Reels |
|---------------|-----------|
| Hose Included | Yes       |
| Hose Inside   | 1.25 in   |
| Diameter      |           |
| Hose Length   | 200 ft    |
|               |           |

Hose Outside .75 in

Diameter

Weight 55 lb

MecaGreen

Rue des Praules 1A Gembloux, 85714 +32 81 61 70 13

https://mecagreen.rrproducts.com/