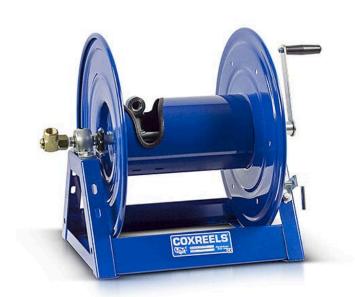

## **Coxreels Challenger Hose Reel**

RC1125550

## Details

Coxreels' exclusive low profile riser and open drum slot design offers smooth, even hose wraps and no crimping, enabling full pressure flow with every rewind. Also available in motor rewind, 12v DC, 1/3 HP, this sturdy reel sits on a solid, all CNC robotically welded "A" frame foundation. Direct hand crank action combined with self-aligning pillow block bearings for minimum rewind effort. Made for either 1/2" or 3/4" hose, hose not included.

## Specifications

| Ν | Manufacturer | Cox Reels |
|---|--------------|-----------|
| ŀ | Hose Inside  | 1.25 in   |
| Ľ | Diameter     |           |
| ŀ | Hose Length  | 50 ft     |
| ŀ | Hose Outside | .75 in    |
| Ľ | Diameter     |           |
| ٧ | Veight       | 38 lb     |
|   |              |           |